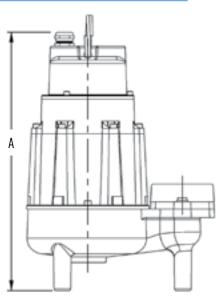

#### 18S SERIES - 1-1/2 HP

**ENGINEERING DATA** 

| А        | В        | C        |
|----------|----------|----------|
| 18.4"    | 13"      | 8.4"     |
| 46.74 cm | 33.02 cm | 21.34 cm |