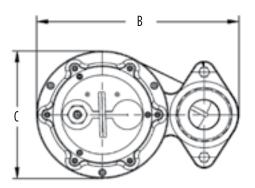

#### 18S SERIES - 1-1/2 HP

**ENGINEERING DATA** 

| А        | В        | C        |
|----------|----------|----------|
| 18.4"    | 13"      | 8.4"     |
| 46.74 cm | 33.02 cm | 21.34 cm |