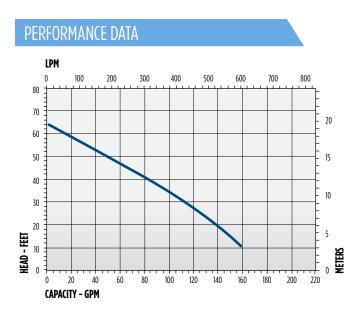

#### SERIES SPECIFICATIONS

| Volts | Hz | Amps |       | Watts | Performance<br>(GPM @ Height in Feet) |     |     |     | Shut-Off | PSI  |      |
|-------|----|------|-------|-------|---------------------------------------|-----|-----|-----|----------|------|------|
|       |    | FLA  | Start |       | 10′                                   | 20′ | 30' | 40′ | 50′      | (ft) |      |
| 230   | 60 | 15.5 | 31.0  | 3512  | 160                                   | 137 | 111 | 84  | 50       | 64   | 27.7 |