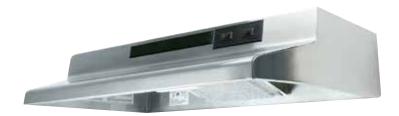

# **Power Packs**

### **FEATURES**

- Aluminum grease filters capture grease and debris from the cooking ٠ surface and are easily removed for cleaning.
- ESSEV / LE Series: Included dual 6.5 watt GU10 base LED lamps, ٠ Complies with California Title 24 requirements.

L / SEV Series: Included dual 50 watt Halogen lights with On/Off control are positioned for total cook top surface coverage.

- Stainless Steel fascia with Stainless Steel Hood Insert Liners (available separately) ٠ to give the inside of a custom built canopy a finished look.
- 6" round duct adapter with back draft damper included ٠ (LE600 and L600 include 10" round duct adapter).
- Suggested Accessories: Back Splash, Hood Liner, Roof or Wall Cap. ٠

#### **POWER PACKS**

|                             | MODEL   | FITS<br>CABINETS        | CUTOUT<br>Opening | AIRFL(<br>(CFM                |      |         | UND<br>Nes) |       | JCT<br>Ize      | FA  | CIA FINISH      |       | LIGHTING                                            | ENERGY STAR®<br>CERTIFIED        |
|-----------------------------|---------|-------------------------|-------------------|-------------------------------|------|---------|-------------|-------|-----------------|-----|-----------------|-------|-----------------------------------------------------|----------------------------------|
|                             | ESSEV28 | 30" or larger           | 27"W x 10"D       | 300/200                       | /140 | 4.5/2   | 2.5/1.2     | 6" r  | round           | Sta | inless Steel    |       | 500 Lumens,<br>V LED, 3000K                         | YES                              |
|                             | LE300   | 30" or larger           | 27"W x 10"D       | 300/200/                      | /150 | 4.5/2   | 2.0/0.7     | 6" r  | round           | Sta | inless Steel    |       | 500 Lumens,<br>V LED, 3000K                         | YES                              |
|                             | L300    | 30" or larger           | 27"W x 10"D       | 300/200                       | /150 | 4.5/2   | 2.0/0.7     | 6" r  | round           | Sta | inless Steel    | 2 - 5 | 50W Halogen                                         | NO                               |
|                             | LE600   | 30" or larger           | 27"W x 10"D       | 600/400/                      | /200 | 4.0/2   | 2.5/0.3     | 10"   | round           | Sta | inless Steel    |       | 500 Lumens,<br>V LED, 3000K                         | YES                              |
|                             | L600    | 30" or larger           | 27"W x 10"D       | 7"W x 10"D 600/400/200 4.0/2. |      | 2.5/0.3 | 10"         | round | Stainless Steel |     | 2 - 50W Halogen |       | NO                                                  |                                  |
|                             | SEV24AB | 24" or larger           | 18"W x 10"D       | 300                           |      | 4       | l.5         |       |                 |     |                 |       |                                                     |                                  |
| 0 0                         | SEV24S  | 24" or larger           | 18"W x 10"D       | 450                           |      | 1       | 1.5         | G",   | round           | Cto | inless Steel    | 2     | 50W Halogen                                         | NO                               |
|                             | SEV28AB | 30" or larger           | 27"W x 10"D       | 300                           |      | 4       | l.5         |       | ounu            | Sla | IIIIess Steel   | 2 - : | SOW Halogen                                         | NU                               |
|                             | SEV28S  | 30" or larger           | 27"W x 10"D       | 7"W x 10"D 500                |      | 1       | 1.5         |       |                 |     |                 |       |                                                     |                                  |
| OPTIONAL HOOD INSERT LINERS |         |                         |                   |                               |      |         |             |       |                 |     |                 |       |                                                     |                                  |
|                             | MODEL   | FITS CABINE             | rs ситоит о       | PENING                        | WI   | DTH     | DEP         | TH    | HEIG            | HT  | FINISH          | 1     | USE                                                 | WITH                             |
|                             | HL24RS  | 24" wide                | 18"W x            | 10"D                          | 22   | 21⁄2"   | 21'         | 1     | 3½              | II  | Stainless S     | Steel | SEV24A                                              | B, SEV24S                        |
|                             | HL28RS  | 30" wide                | 27"W x            | 10"D                          | 28   | 31⁄2"   | 21'         | 1     | 3½'             | II  | Stainless S     | Steel |                                                     | 00, L300, LE600,<br>28AB, SEV28S |
|                             | HL36RS  | 36" wide                | 27"W x            | 10"D                          | 34   | 34½" 2  |             |       | 3½'             | I   | Stainless S     | Steel | ESSEV28, LE3<br>L600, SEV2                          | 00, L300, LE600,<br>28AB, SEV28S |
|                             |         |                         |                   | DI                            | MENS | SIONS   |             |       |                 |     |                 |       |                                                     |                                  |
| 11"<br>5EV24 Series 19½"    |         | ESSEV, LE:<br>1300, SEV |                   |                               |      |         | .600 Se     | eries |                 | 20  | 26.5"           | 3!    | 10"<br>18", 27"<br>22½",<br>28½", 34½"<br>HL Series | 21"                              |
| 10                          |         |                         |                   |                               |      |         |             |       |                 |     | m               |       |                                                     |                                  |