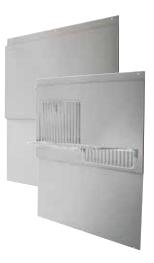

### **PROFESSIONAL RANGE HOOD SOFFITS**

Enhance the elegance of your hood with the finishing touch of a Professional Range Hood Soffit.

Professional Range Hood Soffits are available in 12" or 20" heights, in multiple widths to fit perfectly with your Professional Range Hood or Professional Range Hood with Heat Lamp. The Soffits are able to be combined to accommodate higher ceilings and are crafted from the same Stainless Steel as the hoods to ensure an exact match of the finishes.