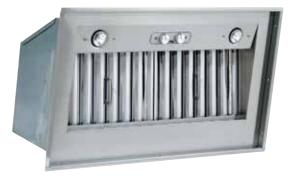

# **Professional Liners**

### FEATURES

- · Approved for indoor use as well as for covered outdoor kitchens.
- Professional Grade, Stainless Steel, dishwasher safe baffles capture grease and debris from the cooking surface and are easily removed using the integrated handle for cleaning.
- Included dimmable 45 watt maximum Halogen lamps illuminate the cooking surface.
- Quad inlet twin blower with three speed motor control provides powerful ventilation with quiet operation.
- Included, vertical round outlet adapter, sized specific for the included motor (400 CFM: 6" round, 600 CFM: 8" round, 1200 CFM: 10" round).
- · Stainless steel fascia with integrated liner.
- Suggested Accessories: Back Splash, Roof or Wall Cap (see pages 7, 24 for details).