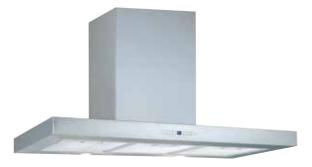

# Wall Mounted Range Hoods

### FEATURES:

- Three speed motor control.
- Aluminum grease filters capture grease and debris from the cooking surface and are easily removed for cleaning.
- *ESVAL SERIES: Included* dual 6.5 watt GU10 base LED lamps, **Complies with California** Title 24 requirements.

*VAL SERIES: Included* dual 50 watt Halogen lights with On/Off control are positioned for total cook top surface coverage.

- Convertible ducting Vertical or Ductless<sup>1</sup>.
   The ENERGY STAR Program for Residential Ventilating Fans has no provision for qualification of ductless range hoods (recirculating not ventilating), as a result the ENERGY STAR program applies to ducted range hoods only.
- · Chimney extensions available for higher ceilings sold separately (VALWSE White, VALBSE Black, VALSSE Stainless Steel).
- Suggested Accessories: Back Splash, WSV30 (30") or WSV36 (36") Spice Shelf, Roof or Wall Cap.