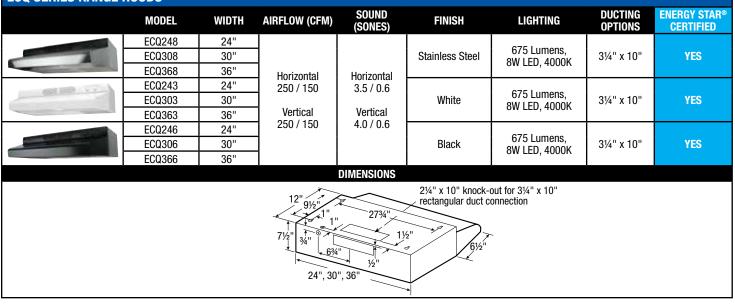

without needing to install additional exhaust fans.
- Adjustable Capacity Motor: 4 capacity settings on low speed allow the fan to be set to the required exhaust rate for continuous ventilation. Low speed set points include: 30, 50, 70, or 90 CFM with a sound level of <0.3 Sones. High speed clears the air of moisture, odors or other contaminants directly above one of the main sources of indoor air contaminates.
- Included 8 watt GU24 base LED lamp, Complies with California Title 24 requirements.

Kinn

רחי

Ventilation Products

- Available in stainless steel, white or black.
- Can be ducted either horizontally or vertically with the included 31/4" x 10" duct collar (ducting available separately).
- Suggested Accessories: Back Splash, Roof or Wall Cap.



#### **ECQ SERIES RANGE HOODS**





Ain Kind

Ventilation Products

### FEATURES

- Two speed motor control.
- · Contemporary shape fits all decors while the solid underside allows for easy cleaning.
- Included, easily removable aluminum grease filters capture grease and debris.
- Included dual 6.5 watt GU10 base LED lamps, Complies with California Title 24 requirements.
- Constructed of high quality grade 430 stainless steel.
- Can be ducted either horizontally or vertically with the included 3<sup>1</sup>/<sub>4</sub>" x 10" duct collar and back draft damper (ducting available separately).
- Suggested Accessories: Back Splash, Roof or Wall Cap.

#### AMERICANS WITH DISABILITIES ACT (ADA) Compliant models

• Included dual rocker, white control switch mounts to the wall at an accessible height. Fits a triple gang box.