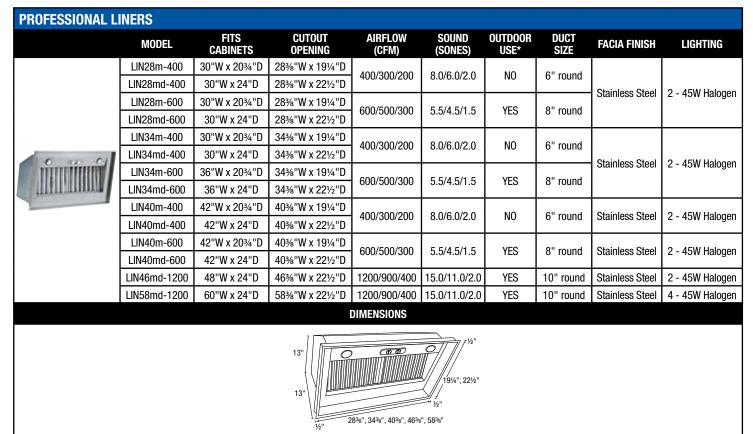

| PROFESSIONAL INSE                | RTS         |               |                               |              |                                    |                  |           |                 |                    |  |
|----------------------------------|-------------|---------------|-------------------------------|--------------|------------------------------------|------------------|-----------|-----------------|--------------------|--|
|                                  | MODEL       | FITS CABINETS |                               | TOUT<br>NING | AIRFLOW<br>(CFM)                   | SOUND<br>(SONES) | DUCT SIZE | FACIA FINISI    | H LIGHTING         |  |
|                                  | PIN28m-300  | 30" or larger | 26¾"W                         | x 15¼"D      | 300/200/140                        | 4.5/2.0/0.7      |           |                 |                    |  |
|                                  | PIN300m     | 36" or larger | 30"W                          | x 17"D       | 300/200/140                        | 4.5/2.0/0.7      | 6" round  | Stainless Stee  | el 2 - 45W Halogen |  |
|                                  | PIN28m-400  | 30" or larger | 26¾"W                         | x 15¼"D      | 400/300/200                        | 8.0/6.0/2.0      | 0 Touriu  | 0101111033 0100 |                    |  |
|                                  | PIN400m     | 36" or larger |                               | x 17"D       | 400/000/200                        | 0.0/0.0/2.0      |           |                 |                    |  |
|                                  | PIN28m-600  | 30" or larger |                               | x 15¼"D      | 600/500/300                        | 5.5/4.5/1.5      |           |                 |                    |  |
| IIIIIIIIIIIII                    | PIN600m     | 36" or larger |                               | x 17"D       |                                    | 0.0, 1.0, 1.0    | 8" round  | Stainless Stee  | el 2 - 45W Haloger |  |
|                                  | PIN28m-900  | 30" or larger |                               | x 15¼"D      | 900/600/400                        | 11.0/5.5/2.0     | o round   |                 |                    |  |
|                                  | PIN900m     | 36" or larger |                               | x 17"D       | 000,000,100                        | 1110/010/210     |           |                 |                    |  |
|                                  | PIN28m-1200 | 30" or larger |                               | x 15¼"D      | 1200/900/400                       | 15.0/11.0/2.0    | 10" round | Stainless Stee  | el 2 - 45W Haloger |  |
|                                  | PIN1200m    | 36" or larger | 30"W x 17"D                   |              |                                    |                  |           |                 |                    |  |
| OPTIONAL HOOD INSERT LINERS      |             |               |                               |              |                                    |                  |           |                 |                    |  |
|                                  | MODEL       | FITS CAB      | INETS                         | WID          | ТН                                 | DEPTH            | HEIG      | HT              | FINISH             |  |
|                                  | HL30PIN     | 30" w         | 30" wide                      |              | 2"                                 |                  |           |                 |                    |  |
| -                                | HL36PIN     | 36" w         | ide 34                        |              | 2"                                 |                  |           |                 |                    |  |
|                                  | HL42PIN     | 42" w         |                               | 401⁄2"       |                                    | 24"              | 4"        |                 | Stainless Steel    |  |
|                                  | HL48PIN     | 48" w         |                               | 461⁄2"       |                                    | 24               | т<br>Т    |                 | otaliness oteel    |  |
| -                                | HL54PIN     | 54" w         |                               | 52)          |                                    |                  |           |                 |                    |  |
|                                  | HL60PIN     | 60" w         | ide                           | 58)          | 2"                                 |                  |           |                 |                    |  |
|                                  |             |               |                               | DIME         | INSIONS                            |                  |           |                 |                    |  |
| 111/4"<br>111/4"<br>PIN28 Series | eries       |               | 4" 26%"<br>4" 26%"<br>HL30PIN | 24"          | 4"<br>34½", 40½",<br>46½", 52½", 5 | HL Series        |           |                 |                    |  |