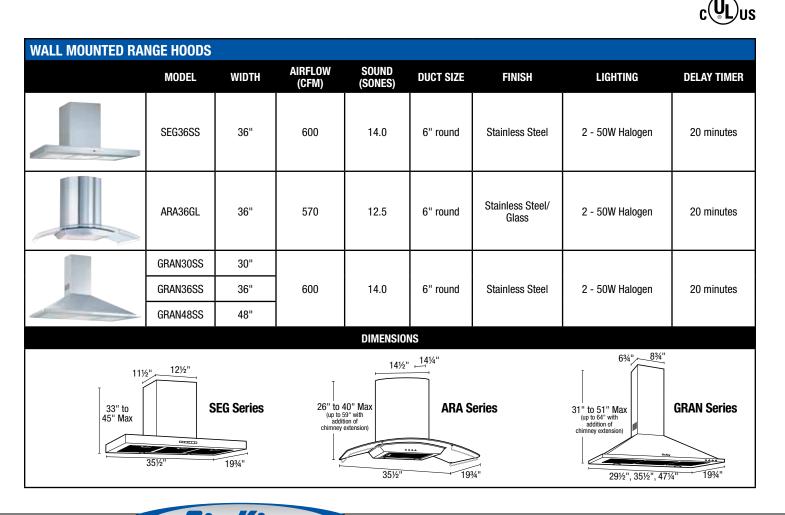

# Wall Mounted Range Hoods

### FEATURES:

- Three speed motor control.
- Aluminum grease filters capture grease and debris from the cooking surface and are easily removed for cleaning.
- *ESVAL SERIES: Included* dual 6.5 watt GU10 base LED lamps, **Complies with California** Title 24 requirements.

*VAL SERIES: Included* dual 50 watt Halogen lights with On/Off control are positioned for total cook top surface coverage.

- Convertible ducting Vertical or Ductless<sup>1</sup>.
   The ENERGY STAR Program for Residential Ventilating Fans has no provision for qualification of ductless range hoods (recirculating not ventilating), as a result the ENERGY STAR program applies to ducted range hoods only.
- · Chimney extensions available for higher ceilings sold separately (VALWSE White, VALBSE Black, VALSSE Stainless Steel).
- Suggested Accessories: Back Splash, WSV30 (30") or WSV36 (36") Spice Shelf, Roof or Wall Cap.