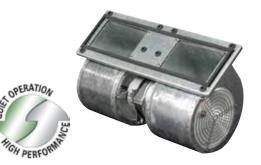

#### **PROFESSIONAL RANGE HOOD BLOWERS**

Bring life to your Professional Range Hood System with the power and precision of the Professional Blower Series.

Each Professional Blower is designed and engineered to the highest standards ensuring long life and dependability while providing powerful ventilation. Air King allows the freedom to choose a blower specific to your ventilation needs with multiple options that universally fit with all Air King Professional Series products.

- For use with\*: Professional Range Hood Canopies
   Professional Outdoor Range Hood Canopies
  - Professional Inserts
- Snap-In wiring harness connector makes electrical connection and installation into canopy quick and simple.
- Permanently lubricated ball bearing motor with an electronically balanced blower wheel provides long lasting and dependable ventilation for years.
- Hood Canopy is purchased separately (see pages 9 and 10 for models).

\* Blowers are designed for use with Air King Professional Series hoods and inserts only.