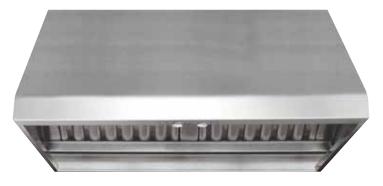

### **FEATURES**

- Professional grade 304 stainless steel will not discolor over time.
- Professional Grade, Stainless Steel, dishwasher safe baffles capture grease and debris from the cooking surface and are easily removed using the integrated handle for cleaning. Model AP1836m features aluminum filters.
- Included dimmable 45 watt maximum Halogen lamps illuminate the cooking surface.
- Includes: Canopy, Grease Baffles/Filters, Controls, and Lamp Sockets. Blower must be purchased separately (see page 7 for options).
- Suggested Accessories: Back Splash, Soffit, Roof or Wall Cap (see pages 7, 24 for details).

**Models with Heat Lamps:** independently controlled dual 250 watt maximum heat lamps (heat lamps not included). **Outdoor models:** Approved for use in covered outdoor kitchens.

Ain Kind

**Ventilation Products** 