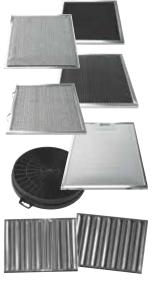

| Galvanized Steel |
| 0A8HD    | Horizontal Outlet Adapter w/Back Draft Damper <sup>2</sup>          | 8" Round             | Galvanized Steel |
| OA10HD   | Horizontal Outlet Adapter w/Back Draft Damper <sup>2</sup>          | 10" Round            | Galvanized Steel |

<sup>2</sup> For use with Professional Range Hood Series

### **BARCELONA® COLLECTION SPICE RACKS**

Enhance the functionality of the Valencia<sup>™</sup> or Granada<sup>™</sup> Series range hoods with the



addition of a spice rack. Rack easily installs to wall with included brackets.

| MODEL | DESCRIPTION | SIZE | USE WITH            |
|-------|-------------|------|---------------------|
| WSV30 | Spice Rack  | 30"  | Valencia™, Granada™ |
| WSV36 | Spice Rack  | 36"  | Valencia™, Granada™ |



# Accessories



#### **FILTERS**

Properly maintain your Air King range hood with the correct filter.

| MODEL    | DESCRIPTION                             |                                                |
|----------|-----------------------------------------|------------------------------------------------|
|          |                                         | USE WITH                                       |
| RF34S    | Charcoal Odor Filter                    | DS, AV Series                                  |
| RF35S    | Grease Filter                           | DS, AV, AR Series                              |
| RF55S    | Combination Grease/Charcoal Odor Filter | AD Series                                      |
| CF-01S   | Combination Grease/Charcoal Odor Filter | ESAP, ESDQ, ESADA Series