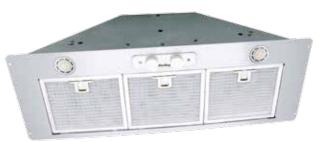

# **Professional Inserts**

### **FEATURES**

- Approved for indoor use as well as for covered outdoor kitchens.
- Professional Grade, Stainless Steel, dishwasher safe baffles capture grease and debris from the cooking surface and are easily removed using the integrated handle for cleaning.
- Included dimmable 45 watt maximum Halogen lamps illuminate the cooking surface.
- Quad inlet twin blower provides powerful ventilation with quiet operating speeds.

Ventilation Products

- Stainless steel fascia (stainless steel insert liners available separately).
- Suggested Accessories: HL Series Liner, Back Splash, Roof or Wall Cap (see pages 7, 24 for details).