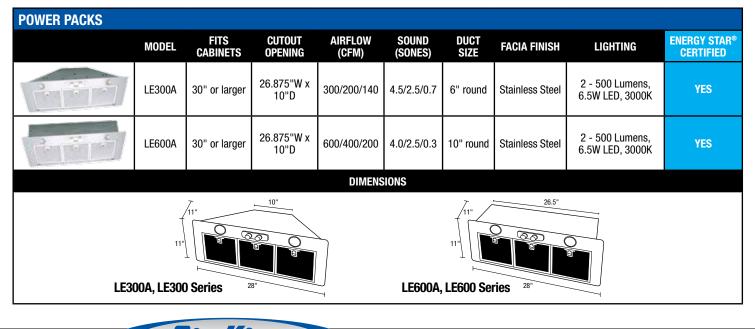

# **Power Packs**

### **FEATURES**

- Aluminum grease filters capture grease and debris from the cooking ٠ surface and are easily removed for cleaning.
- ESSEV / LE Series: Included dual 6.5 watt GU10 base LED lamps, ٠ Complies with California Title 24 requirements.

L / SEV Series: Included dual 50 watt Halogen lights with On/Off control are positioned for total cook top surface coverage.

- Stainless Steel fascia with Stainless Steel Hood Insert Liners (available separately) ٠ to give the inside of a custom built canopy a finished look.
- 6" round duct adapter with back draft damper included ٠ (LE600 and L600 include 10" round duct adapter).
- Suggested Accessories: Back Splash, Hood Liner, Roof or Wall Cap. ٠

#### **POWER PACKS**

|                             | MODEL   | FITS<br>CABINETS        | CUTOUT<br>Opening | AIRFL(<br>(CFM                |      |         | UND<br>Nes) |       | JCT<br>Ize      | FA  | CIA FINISH      |       | LIGHTING                                            | ENERGY STAR®<br>CERTIFIED        |
|-----------------------------|---------|-------------------------|-------------------|-------------------------------|------|---------|-------------|-------|-----------------|-----|-----------------|-------|-----------------------------------------------------|----------------------------------|
|                             | ESSEV28 | 30" or larger           | 27"W x 10"D       | 300/200                       | /140 | 4.5/2   | 2.5/1.2     | 6" r  | round           | Sta | inless Steel    |       | 500 Lumens,<br>V LED, 3000K                         | YES                              |
|                             | LE300   | 30" or larger           | 27"W x 10"D       | 300/200/                      | /150 | 4.5/2   | 2.0/0.7     | 6" r  | round           | Sta | inless Steel    |       | 500 Lumens,<br>V LED, 3000K                         | YES                              |
|                             | L300    | 30" or larger           | 27"W x 10"D       | 300/200                       | /150 | 4.5/2   | 2.0/0.7     | 6" r  | round           | Sta | inless Steel    | 2 - 5 | 50W Halogen                                         | NO                               |
|                             | LE600   | 30" or larger           | 27"W x 10"D       | 600/400/                      | /200 | 4.0/2   | 2.5/0.3     | 10"   | round           | Sta | inless Steel    |       | 500 Lumens,<br>V LED, 3000K                         | YES                              |
|                             | L600    | 30" or larger           | 27"W x 10"D       | 7"W x 10"D 600/400/200 4.0/2. |      | 2.5/0.3 | 10"         | round | Stainless Steel |     | 2 - 50W Halogen |       | NO                                                  |                                  |
|                             | SEV24AB | 24" or larger           | 18"W x 10"D       | 300                           |      | 4       | l.5         |       |                 |     |                 |       |                                                     |                                  |
| 0 0                         | SEV24S  | 24" or larger           | 18"W x 10"D       | 450                           |      | 1       | 1.5         | G",   | round           | Cto | inless Steel    | 2     | 50W Halogen                                         | NO                               |
|                             | SEV28AB | 30" or larger           | 27"W x 10"D       | 300                           |      | 4       | l.5         |       | ounu            | Sla | IIIIess Steel   | 2 - : | SOW Halogen                                         | NU                               |
|                             | SEV28S  | 30" or larger           | 27"W x 10"D       | 7"W x 10"D 500                |      | 1       | 1.5         |       |                 |     |                 |       |                                                     |                                  |
| OPTIONAL HOOD INSERT LINERS |         |                         |                   |                               |      |         |             |       |                 |     |                 |       |                                                     |                                  |
|                             | MODEL   | FITS CABINE             | rs ситоит о       | PENING                        | WI   | DTH     | DEP         | TH    | HEIG            | HT  | FINISH          | 1     | USE                                                 | WITH                             |
|                             | HL24RS  | 24" wide                | 18"W x            | 10"D                          | 22   | 21⁄2"   | 21'         | 1     | 3½              | II  | Stainless S     | Steel | SEV24A                                              | B, SEV24S                        |
|                             | HL28RS  | 30" wide                | 27"W x            | 10"D                          | 28   | 31⁄2"   | 21'         | 1     | 3½'             | II  | Stainless S     | Steel |                                                     | 00, L300, LE600,<br>28AB, SEV28S |
|                             | HL36RS  | 36" wide                | 27"W x            | 10"D                          | 34   | 34½" 2  |             |       | 3½'             | I   | Stainless S     | Steel | ESSEV28, LE3<br>L600, SEV2                          | 00, L300, LE600,<br>28AB, SEV28S |
|                             |         |                         |                   | DI                            | MENS | SIONS   |             |       |                 |     |                 |       |                                                     |                                  |
| 11"<br>5EV24 Series 19½"    |         | ESSEV, LE:<br>1300, SEV |                   |                               |      |         | .600 Se     | eries |                 | 20  | 26.5"           | 3!    | 10"<br>18", 27"<br>22½",<br>28½", 34½"<br>HL Series | 21"                              |
| 10                          |         |                         |                   |                               |      |         |             |       |                 |     | m               |       |                                                     |                                  |