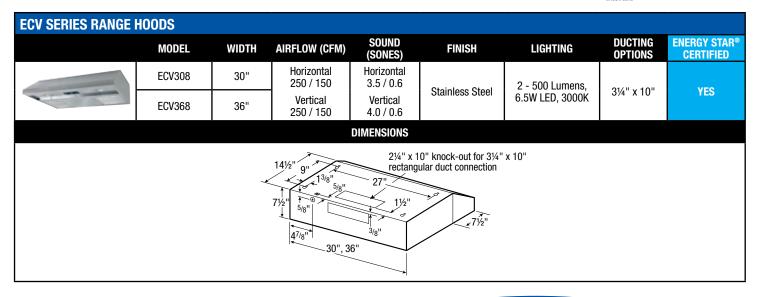

# Wall Mounted Range Hoods

### FEATURES:

- Three speed motor control.
- Aluminum grease filters capture grease and debris from the cooking surface and are easily removed for cleaning.
- *ESVAL SERIES: Included* dual 6.5 watt GU10 base LED lamps, **Complies with California** Title 24 requirements.

*VAL SERIES: Included* dual 50 watt Halogen lights with On/Off control are positioned for total cook top surface coverage.

- Convertible ducting Vertical or Ductless<sup>1</sup>.
   The ENERGY STAR Program for Residential Ventilating Fans has no provision for qualification of ductless range hoods (recirculating not ventilating), as a result the ENERGY STAR program applies to ducted range hoods only.
- · Chimney extensions available for higher ceilings sold separately (VALWSE White, VALBSE Black, VALSSE Stainless Steel).
- Suggested Accessories: Back Splash, WSV30 (30") or WSV36 (36") Spice Shelf, Roof or Wall Cap.