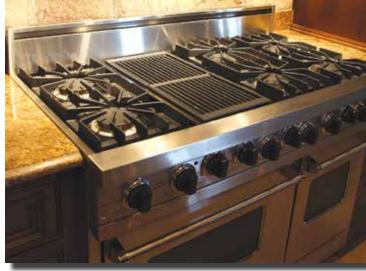

### **Determine How the Range Hood Will Mount**

There are 4 basic mounting styles - Wall, Island, Under Cabinet and Insert. A wall mounted range hood will as the name implies mount directly to the wall. These range hoods typically have a chimney or a soffit for the ducting and replace the cabinet over the range. An island mounted range hood will mount to the ceiling and will have a chimney for the ducting. An under cabinet mounted range hood will mount underneath the cabinet above your cooking surface. An insert is a power unit that inserts into a custom made canopy.

### **Choose Your Features**

Features include night lights, heat bulbs, timers, and number of speeds or adjustable speeds to match the ventilation demands of the kitchen. Other items include styles such as chimney range hoods, professional style range hoods, traditional under cabinet hoods and so forth. Determine your style and if you will need any of these features for your application.