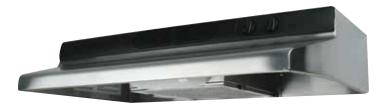

# **Professional Series**

### **FEATURES**

- Professional grade 304 stainless steel will not discolor over time.
- Professional Grade, Stainless Steel, dishwasher safe baffles capture grease and debris from the cooking surface and are easily removed using the integrated handle for cleaning. Model AP1836m features aluminum filters.
- Included dimmable 45 watt maximum Halogen lamps illuminate the cooking surface.
- Includes: Canopy, Grease Baffles/Filters, Controls, and Lamp Sockets. Blower must be purchased separately (see page 7 for options).
- Suggested Accessories: Back Splash, Soffit, Roof or Wall Cap (see pages 7, 24 for details).

**Models with Heat Lamps:** independently controlled dual 250 watt maximum heat lamps (heat lamps not included). **Outdoor models:** Approved for use in covered outdoor kitchens.

Ain Kind

**Ventilation Products** 

#### Don't forget to choose a blower (purchased separately) to power your unit:

B300 (300 CFM) B500 (500 CFM) B600 (600 CFM) B900 (900 CFM) B1125 (1200 CFM)

| PROFESSIONAL SER                                                                                                                                                                                                                                                                                                                                                                                                                                                                                                                                                                                                                                                                                                                                                                                                                                                                                                                                                                                                                                                                                                                                                                                                                                                                                                                                                                                                                                                                                                                                                                                                                                                                                                                                                                                                                                                                                                                                                                                                                                                                                                               | IES         |                        |                                  |           |                 |                             |                 |
|--------------------------------------------------------------------------------------------------------------------------------------------------------------------------------------------------------------------------------------------------------------------------------------------------------------------------------------------------------------------------------------------------------------------------------------------------------------------------------------------------------------------------------------------------------------------------------------------------------------------------------------------------------------------------------------------------------------------------------------------------------------------------------------------------------------------------------------------------------------------------------------------------------------------------------------------------------------------------------------------------------------------------------------------------------------------------------------------------------------------------------------------------------------------------------------------------------------------------------------------------------------------------------------------------------------------------------------------------------------------------------------------------------------------------------------------------------------------------------------------------------------------------------------------------------------------------------------------------------------------------------------------------------------------------------------------------------------------------------------------------------------------------------------------------------------------------------------------------------------------------------------------------------------------------------------------------------------------------------------------------------------------------------------------------------------------------------------------------------------------------------|-------------|------------------------|----------------------------------|-----------|-----------------|-----------------------------|-----------------|
|                                                                                                                                                                                                                                                                                                                                                                                                                                                                                                                                                                                                                                                                                                                                                                                                                                                                                                                                                                                                                                                                                                                                                                                                                                                                                                                                                                                                                                                                                                                                                                                                                                                                                                                                                                                                                                                                                                                                                                                                                                                                                                                                | MODEL       | HEIGHT/<br>WIDTH/DEPTH | AVAILABLE<br>BLOWERS             | HEAT LAMP | FINISH          | APPROVED FOR<br>Outdoor Use | LIGHTING        |
|                                                                                                                                                                                                                                                                                                                                                                                                                                                                                                                                                                                                                                                                                                                                                                                                                                                                                                                                                                                                                                                                                                                                                                                                                                                                                                                                                                                                                                                                                                                                                                                                                                                                                                                                                                                                                                                                                                                                                                                                                                                                                                                                | P1030       | 10" / 30" / 24"        | B300, B500, B600,                | NO        | Ctaiplage Ctaol | NO                          | Q 45W Hologon   |
| A CARACTER STORE S | P1036 10"/3 |                        | B900, B1200                      | NO        | Stainless Steel | NO                          | 2 - 45W Halogen |
| THE PARTY                                                                                                                                                                                                                                                                                                                                                                                                                                                                                                                                                                                                                                                                                                                                                                                                                                                                                                                                                                                                                                                                                                                                                                                                                                                                                                                                                                                                                                                                                                                                                                                                                                                                                                                                                                                                                                                                                                                                                                                                                                                                                                                      | P1036W      | 10" / 36" / 24"        | B300, B500, B600,<br>B900, B1200 | 2 - 250W  | Stainless Steel | NO                          | 2 - 45W Halogen |
|                                                                                                                                                                                                                                                                                                                                                                                                                                                                                                                                                                                                                                                                                                                                                                                                                                                                                                                                                                                                                                                                                                                                                                                                                                                                                                                                                                                                                                                                                                                                                                                                                                                                                                                                                                                                                                                                                                                                                                                                                                                                                                                                | P1836       | 18" / 36" / 24"        |                                  |           |                 |                             | 2 - 45W Halogen |
|                                                                                                                                                                                                                                                                                                                                                                                                                                                                                                                                                                                                                                                                                                                                                                                                                                                                                                                                                                                                                                                                                                                                                                                                                                                                                                                                                                                                                                                                                                                                                                                                                                                                                                                                                                                                                                                                                                                                                                                                                                                                                                                                | P1842       | 18" / 42" / 24"        | B300, B500, B600,<br>B900, B1200 | NO        | Stainless Steel | NO                          | 3 - 45W Halogen |
| Conservation of the second sec | P1848       | 18" / 48" / 24"        | 2000, 21200                      |           |                 |                             | 3 - 45W Halogen |
|                                                                                                                                                                                                                                                                                                                                                                                                                                                                                                                                                                                                                                                                                                                                                                                                                                                                                                                                                                                                                                                                                                                                                                                                                                                                                                                                                                                                                                                                                                                                                                                                                                                                                                                                                                                                                                                                                                                                                                                                                                                                                                                                | P1836W      | 18" / 36" / 24"        |                                  | 2 - 250W  |                 | NO                          | 2 - 45W Halogen |
|                                                                                                                                                                                                                                                                                                                                                                                                                                                                                                                                                                                                                                                                                                                                                                                                                                                                                                                                                                                                                                                                                                                                                                                                                                                                                                                                                                                                                                                                                                                                                                                                                                                                                                                                                                                                                                                                                                                                                                                                                                                                                                                                | P1842W      | 18" / 42" / 24"        | B300, B500, B600,<br>B900, B1200 |           | Stainless Steel |                             | 3 - 45W Halogen |
| and the state of t | P1848W      | 18" / 48" / 24"        | ,                                |           |                 |                             | 3 - 45W Halogen |
|                                                                                                                                                                                                                                                                                                                                                                                                                                                                                                                                                                                                                                                                                                                                                                                                                                                                                                                                                                                                                                                                                                                                                                                                                                                                                                                                                                                                                                                                                                                                                                                                                                                                                                                                                                                                                                                                                                                                                                                                                                                                                                                                | P1836m      | 18" / 36" / 24"        |                                  |           |                 |                             |                 |
|                                                                                                                                                                                                                                                                                                                                                                                                                                                                                                                                                                                                                                                                                                                                                                                                                                                                                                                                                                                                                                                                                                                                                                                                                                                                                                                                                                                                                                                                                                                                                                                                                                                                                                                                                                                                                                                                                                                                                                                                                                                                                                                                | P1842m      | 18" / 42" / 24"        | B600, B900, B1200                | NO        | Stainless Steel | YES                         | 3 - 45W Halogen |
| Burrerichterere B                                                                                                                                                                                                                                                                                                                                                                                                                                                                                                                                                                                                                                                                                                                                                                                                                                                                                                                                                                                                                                                                                                                                                                                                                                                                                                                                                                                                                                                                                                                                                                                                                                                                                                                                                                                                                                                                                                                                                                                                                                                                                                              | P1848m      | 18" / 48" / 24"        |                                  |           |                 |                             |                 |
|                                                                                                                                                                                                                                                                                                                                                                                                                                                                                                                                                                                                                                                                                                                                                                                                                                                                                                                                                                                                                                                                                                                                                                                                                                                                                                                                                                                                                                                                                                                                                                                                                                                                                                                                                                                                                                                                                                                                                                                                                                                                                                                                | AP1836m     | 18" / 36" / 24"        | B600, B900, B1200                | NO        | Stainless Steel | YES                         | 3 - 45W Halogen |