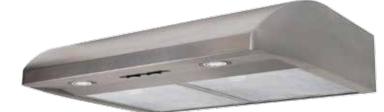

### **FEATURES**

- Aluminum grease filters capture grease and debris from the cooking ٠ surface and are easily removed for cleaning.
- ESSEV / LE Series: Included dual 6.5 watt GU10 base LED lamps, ٠ Complies with California Title 24 requirements.

L / SEV Series: Included dual 50 watt Halogen lights with On/Off control are positioned for total cook top surface coverage.

- Stainless Steel fascia with Stainless Steel Hood Insert Liners (available separately) ٠ to give the inside of a custom built canopy a finished look.
- 6" round duct adapter with back draft damper included ٠ (LE600 and L600 include 10" round duct adapter).
- Suggested Accessories: Back Splash, Hood Liner, Roof or Wall Cap. ٠

#### **POWER PACKS**

|                             | MODEL   | FITS<br>CABINETS        | CUTOUT<br>Opening | AIRFL(<br>(CFM                |      |         | UND<br>Nes) |       | JCT<br>Ize      | FA  | CIA FINISH      |       | LIGHTING                                            | ENERGY STAR®<br>CERTIFIED        |
|-----------------------------|---------|-------------------------|-------------------|-------------------------------|------|---------|-------------|-------|-----------------|-----|-----------------|-------|-----------------------------------------------------|----------------------------------|
|                             | ESSEV28 | 30" or larger           | 27"W x 10"D       | 300/200                       | /140 | 4.5/2   | 2.5/1.2     | 6" r  | round           | Sta | inless Steel    |       | 500 Lumens,<br>V LED, 3000K                         | YES                              |
|                             | LE300   | 30" or larger           | 27"W x 10"D       | 300/200/                      | /150 | 4.5/2   | 2.0/0.7     | 6" r  | round           | Sta | inless Steel    |       | 500 Lumens,<br>V LED, 3000K                         | YES                              |
|                             | L300    | 30" or larger           | 27"W x 10"D       | 300/200                       | /150 | 4.5/2   | 2.0/0.7     | 6" r  | round           | Sta | inless Steel    | 2 - 5 | 50W Halogen                                         | NO                               |
|                             | LE600   | 30" or larger           | 27"W x 10"D       | 600/400/                      | /200 | 4.0/2   | 2.5/0.3     | 10"   | round           | Sta | inless Steel    |       | 500 Lumens,<br>V LED, 3000K                         | YES                              |
|                             | L600    | 30" or larger           | 27"W x 10"D       | 7"W x 10"D 600/400/200 4.0/2. |      | 2.5/0.3 | 10"         | round | Stainless Steel |     | 2 - 50W Halogen |       | NO                                                  |                                  |
|                             | SEV24AB | 24" or larger           | 18"W x 10"D       | 300                           |      | 4       | l.5         |       |                 |     |                 |       |                                                     |                                  |
| 0 0                         | SEV24S  | 24" or larger           | 18"W x 10"D       | 450                           |      | 1       | 1.5         | G",   | round           | Cto | inless Steel    | 2     | 50W Halogen                                         | NO                               |
|                             | SEV28AB | 30" or larger           | 27"W x 10"D       | 300                           |      | 4       | l.5         |       | ounu            | Sla | IIIIess Steel   | 2 - : | SOW Halogen                                         | NU                               |
|                             | SEV28S  | 30" or larger           | 27"W x 10"D       | 7"W x 10"D 500                |      | 1       | 1.5         |       |                 |     |                 |       |                                                     |                                  |
| OPTIONAL HOOD INSERT LINERS |         |                         |                   |                               |      |         |             |       |                 |     |                 |       |                                                     |                                  |
|                             | MODEL   | FITS CABINE             | rs ситоит о       | PENING                        | WI   | DTH     | DEP         | TH    | HEIG            | HT  | FINISH          | 1     | USE                                                 | WITH                             |
|                             | HL24RS  | 24" wide                | 18"W x            | 10"D                          | 22   | 21⁄2"   | 21'         | 1     | 3½              | II  | Stainless S     | Steel | SEV24A                                              | B, SEV24S                        |
|                             | HL28RS  | 30" wide                | 27"W x            | 10"D                          | 28   | 31⁄2"   | 21'         | 1     | 3½'             | II  | Stainless S     | Steel |                                                     | 00, L300, LE600,<br>28AB, SEV28S |
|                             | HL36RS  | 36" wide                | 27"W x            | 10"D                          | 34   | 34½" 2  |             |       | 3½'             | I   | Stainless S     | Steel | ESSEV28, LE3<br>L600, SEV2                          | 00, L300, LE600,<br>28AB, SEV28S |
|                             |         |                         |                   | DI                            | MENS | SIONS   |             |       |                 |     |                 |       |                                                     |                                  |
| 11"<br>5EV24 Series 19½"    |         | ESSEV, LE:<br>1300, SEV |                   |                               |      |         | .600 Se     | eries |                 | 20  | 26.5"           | 3!    | 10"<br>18", 27"<br>22½",<br>28½", 34½"<br>HL Series | 21"                              |
| 10                          |         |                         |                   |                               |      |         |             |       |                 |     | m               |       |                                                     |                                  |