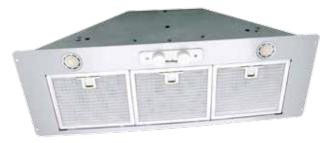

# **Professional Inserts**

### **FEATURES**

- Approved for indoor use as well as for covered outdoor kitchens.
- Professional Grade, Stainless Steel, dishwasher safe baffles capture grease and debris from the cooking surface and are easily removed using the integrated handle for cleaning.
- Included dimmable 45 watt maximum Halogen lamps illuminate the cooking surface.
- Quad inlet twin blower provides powerful ventilation with quiet operating speeds.

Ventilation Products

- Stainless steel fascia (stainless steel insert liners available separately).
- Suggested Accessories: HL Series Liner, Back Splash, Roof or Wall Cap (see pages 7, 24 for details).

| PROFESSIONAL INSE                | RTS         |               |                               |              |                                    |                  |           |                 |                    |  |
|----------------------------------|-------------|---------------|-------------------------------|--------------|------------------------------------|------------------|-----------|-----------------|--------------------|--|
|                                  | MODEL       | FITS CABINETS |                               | TOUT<br>NING | AIRFLOW<br>(CFM)                   | SOUND<br>(SONES) | DUCT SIZE | FACIA FINISI    | H LIGHTING         |  |
|                                  | PIN28m-300  | 30" or larger | 26¾"W                         | x 15¼"D      | 300/200/140                        | 4.5/2.0/0.7      |           |                 |                    |  |
|                                  | PIN300m     | 36" or larger | 30"W                          | x 17"D       | 300/200/140                        | 4.5/2.0/0.7      | 6" round  | Stainless Stee  | el 2 - 45W Halogen |  |
|                                  | PIN28m-400  | 30" or larger | 26¾"W                         | x 15¼"D      | 400/300/200                        | 8.0/6.0/2.0      | 0 Touriu  | 0101111033 0100 |                    |  |
|                                  | PIN400m     | 36" or larger |                               | x 17"D       | 400/000/200                        | 0.0/0.0/2.0      |           |                 |                    |  |
|                                  | PIN28m-600  | 30" or larger |                               | x 15¼"D      | 600/500/300                        | 5.5/4.5/1.5      |           |                 |                    |  |
| IIIIIIIIIIIII                    | PIN600m     | 36" or larger |                               | x 17"D       |                                    | 0.0, 1.0, 1.0    | 8" round  | Stainless Stee  | el 2 - 45W Haloger |  |
|                                  | PIN28m-900  | 30" or larger |                               | x 15¼"D      | 900/600/400                        | 11.0/5.5/2.0     | o round   |                 |                    |  |
|                                  | PIN900m     | 36" or larger |                               | x 17"D       | 000,000,100                        | 1110/010/210     |           |                 |                    |  |
|                                  | PIN28m-1200 | 30" or larger |                               | x 15¼"D      | 1200/900/400                       | 15.0/11.0/2.0    | 10" round | Stainless Stee  | el 2 - 45W Haloger |  |
|                                  | PIN1200m    | 36" or larger | 30"W x 17"D                   |              |                                    |                  |           |                 |                    |  |
| OPTIONAL HOOD INSERT LINERS      |             |               |                               |              |                                    |                  |           |                 |                    |  |
|                                  | MODEL       | FITS CAB      | INETS                         | WID          | ТН                                 | DEPTH            | HEIG      | HT              | FINISH             |  |
|                                  | HL30PIN     | 30" w         | 30" wide                      |              | 2"                                 |                  |           |                 |                    |  |
| -                                | HL36PIN     | 36" w         | ide 34                        |              | 2"                                 |                  |           |                 |                    |  |
|                                  | HL42PIN     | 42" w         |                               | 401⁄2"       |                                    | 24"              | 4"        |                 | Stainless Steel    |  |
|                                  | HL48PIN     | 48" w         |                               | 461⁄2"       |                                    | 24               | т<br>Т    |                 | otaliness oteel    |  |
| -                                | HL54PIN     | 54" w         |                               | 52)          |                                    |                  |           |                 |                    |  |
|                                  | HL60PIN     | 60" w         | ide                           | 58)          | 2"                                 |                  |           |                 |                    |  |
|                                  |             |               |                               | DIME         | INSIONS                            |                  |           |                 |                    |  |
| 111/4"<br>111/4"<br>PIN28 Series | eries       |               | 4" 26%"<br>4" 26%"<br>HL30PIN | 24"          | 4"<br>34½", 40½",<br>46½", 52½", 5 | HL Series        |           |                 |                    |  |