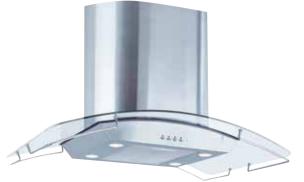

# Wall Mounted Range Hoods

### FEATURES:

- Three speed motor control.
- Aluminum grease filters capture grease and debris from the cooking surface and are easily removed for cleaning.
- *ESVAL SERIES: Included* dual 6.5 watt GU10 base LED lamps, **Complies with California** Title 24 requirements.

*VAL SERIES: Included* dual 50 watt Halogen lights with On/Off control are positioned for total cook top surface coverage.

- Convertible ducting Vertical or Ductless<sup>1</sup>.
   The ENERGY STAR Program for Residential Ventilating Fans has no provision for qualification of ductless range hoods (recirculating not ventilating), as a result the ENERGY STAR program applies to ducted range hoods only.
- · Chimney extensions available for higher ceilings sold separately (VALWSE White, VALBSE Black, VALSSE Stainless Steel).
- Suggested Accessories: Back Splash, WSV30 (30") or WSV36 (36") Spice Shelf, Roof or Wall Cap.