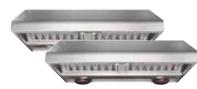

#### **PROFESSIONAL RANGE HOOD BLOWERS**

Bring life to your Professional Range Hood System with the power and precision of the Professional Blower Series.

Each Professional Blower is designed and engineered to the highest standards ensuring long life and dependability while providing powerful ventilation. Air King allows the freedom to choose a blower specific to your ventilation needs with multiple options that universally fit with all Air King Professional Series products.

- For use with\*: Professional Range Hood Canopies
   Professional Outdoor Range Hood Canopies
  - Professional Inserts
- Snap-In wiring harness connector makes electrical connection and installation into canopy quick and simple.
- Permanently lubricated ball bearing motor with an electronically balanced blower wheel provides long lasting and dependable ventilation for years.
- Hood Canopy is purchased separately (see pages 9 and 10 for models).