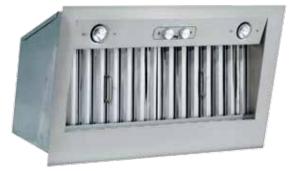

# **Professional Inserts**

### **FEATURES**

- Approved for indoor use as well as for covered outdoor kitchens.
- Professional Grade, Stainless Steel, dishwasher safe baffles capture grease and debris from the cooking surface and are easily removed using the integrated handle for cleaning.
- Included dimmable 45 watt maximum Halogen lamps illuminate the cooking surface.
- Quad inlet twin blower provides powerful ventilation with quiet operating speeds.

Ventilation Products

- Stainless steel fascia (stainless steel insert liners available separately).
- Suggested Accessories: HL Series Liner, Back Splash, Roof or Wall Cap (see pages 7, 24 for details).