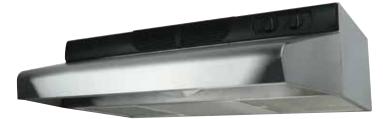

### FEATURES:

- Three speed motor control.
- Aluminum grease filters capture grease and debris from the cooking surface and are easily removed for cleaning.
- *ESVAL SERIES: Included* dual 6.5 watt GU10 base LED lamps, **Complies with California** Title 24 requirements.

*VAL SERIES: Included* dual 50 watt Halogen lights with On/Off control are positioned for total cook top surface coverage.

- Convertible ducting Vertical or Ductless<sup>1</sup>.
   The ENERGY STAR Program for Residential Ventilating Fans has no provision for qualification of ductless range hoods (recirculating not ventilating), as a result the ENERGY STAR program applies to ducted range hoods only.
- · Chimney extensions available for higher ceilings sold separately (VALWSE White, VALBSE Black, VALSSE Stainless Steel).
- Suggested Accessories: Back Splash, WSV30 (30") or WSV36 (36") Spice Shelf, Roof or Wall Cap.