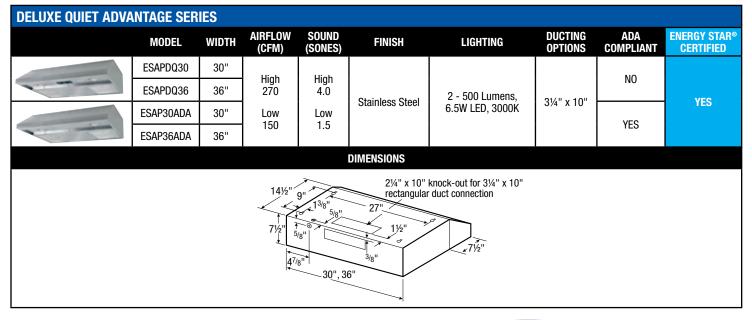

### **FEATURES**

- Aluminum grease filters capture grease and debris from the cooking ٠ surface and are easily removed for cleaning.
- ESSEV / LE Series: Included dual 6.5 watt GU10 base LED lamps, ٠ Complies with California Title 24 requirements.

L / SEV Series: Included dual 50 watt Halogen lights with On/Off control are positioned for total cook top surface coverage.

- Stainless Steel fascia with Stainless Steel Hood Insert Liners (available separately) ٠ to give the inside of a custom built canopy a finished look.
- 6" round duct adapter with back draft damper included ٠ (LE600 and L600 include 10" round duct adapter).
- Suggested Accessories: Back Splash, Hood Liner, Roof or Wall Cap. ٠

#### **POWER PACKS**

|                             | MODEL   | FITS<br>CABINETS        | CUTOUT<br>Opening | AIRFL(<br>(CFM                |      |         | UND<br>Nes) |       | JCT<br>Ize      | FA  | CIA FINISH      |       | LIGHTING                                            | ENERGY STAR®<br>CERTIFIED        |
|-----------------------------|---------|-------------------------|-------------------|-------------------------------|------|---------|-------------|-------|-----------------|-----|-----------------|-------|-----------------------------------------------------|----------------------------------|
|                             | ESSEV28 | 30" or larger           | 27"W x 10"D       | 300/200                       | /140 | 4.5/2   | 2.5/1.2     | 6" r  | round           | Sta | inless Steel    |       | 500 Lumens,<br>V LED, 3000K                         | YES                              |
|                             | LE300   | 30" or larger           | 27"W x 10"D       | 300/200/                      | /150 | 4.5/2   | 2.0/0.7     | 6" r  | round           | Sta | inless Steel    |       | 500 Lumens,<br>V LED, 3000K                         | YES                              |
|                             | L300    | 30" or larger           | 27"W x 10"D       | 300/200                       | /150 | 4.5/2   | 2.0/0.7     | 6" r  | round           | Sta | inless Steel    | 2 - 5 | 50W Halogen                                         | NO                               |
|                             | LE600   | 30" or larger           | 27"W x 10"D       | 600/400/                      | /200 | 4.0/2   | 2.5/0.3     | 10"   | round           | Sta | inless Steel    |       | 500 Lumens,<br>V LED, 3000K                         | YES                              |
|                             | L600    | 30" or larger           | 27"W x 10"D       | 7"W x 10"D 600/400/200 4.0/2. |      | 2.5/0.3 | 10"         | round | Stainless Steel |     | 2 - 50W Halogen |       | NO                                                  |                                  |
|                             | SEV24AB | 24" or larger           | 18"W x 10"D       | 300                           |      | 4       | l.5         |       |                 |     |                 |       |                                                     |                                  |
| 0 0                         | SEV24S  | 24" or larger           | 18"W x 10"D       | 450                           |      | 1       | 1.5         | G",   | round           | Cto | inless Steel    | 2     | 50W Halogen                                         | NO                               |
|                             | SEV28AB | 30" or larger           | 27"W x 10"D       | 300                           |      | 4       | l.5         |       | ounu            | Sla | IIIIess Steel   | 2 - : | SOW Halogen                                         | NU                               |
|                             | SEV28S  | 30" or larger           | 27"W x 10"D       | 7"W x 10"D 500                |      | 1       | 1.5         |       |                 |     |                 |       |                                                     |                                  |
| OPTIONAL HOOD INSERT LINERS |         |                         |                   |                               |      |         |             |       |                 |     |                 |       |                                                     |                                  |
|                             | MODEL   | FITS CABINE             | rs ситоит о       | PENING                        | WI   | DTH     | DEP         | TH    | HEIG            | HT  | FINISH          | 1     | USE                                                 | WITH                             |
|                             | HL24RS  | 24" wide                | 18"W x            | 10"D                          | 22   | 21⁄2"   | 21'         | 1     | 3½              | II  | Stainless S     | Steel | SEV24A                                              | B, SEV24S                        |
|                             | HL28RS  | 30" wide                | 27"W x            | 10"D                          | 28   | 31⁄2"   | 21'         | 1     | 3½'             | II  | Stainless S     | Steel |                                                     | 00, L300, LE600,<br>28AB, SEV28S |
|                             | HL36RS  | 36" wide                | 27"W x            | 10"D                          | 34   | 34½" 2  |             |       | 3½'             | I   | Stainless S     | Steel | ESSEV28, LE3<br>L600, SEV2                          | 00, L300, LE600,<br>28AB, SEV28S |
|                             |         |                         |                   | DI                            | MENS | SIONS   |             |       |                 |     |                 |       |                                                     |                                  |
| 11"<br>5EV24 Series 19½"    |         | ESSEV, LE:<br>1300, SEV |                   |                               |      |         | .600 Se     | eries |                 | 20  | 26.5"           | 3!    | 10"<br>18", 27"<br>22½",<br>28½", 34½"<br>HL Series | 21"                              |
| 10                          |         |                         |                   |                               |      |         |             |       |                 |     | m               |       |                                                     |                                  |