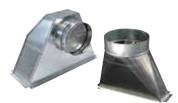

#### **STEP 4 - Duct Connections**

Determine the size and type of ducting your installation requires and choose the appropriate Professional Outlet Adapter. To prevent drafts from entering back into the home choose a Professional Back Draft Damper according to your ducting size and finally make sure to choose a wall or roof cap to properly exhaust the air to the outside (see page 24 for available models).

**NOTE:** For maximum performance, the ducting size must match the requirements of the blower as described in the chart on page 7. All local and national codes must be adhered to concerning ducting and duct connections.