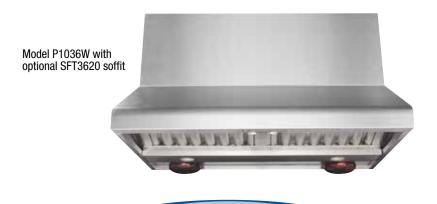

#### Don't forget to choose a blower (purchased separately) to power your unit:

B300 (300 CFM) B500 (500 CFM) B600 (600 CFM) B900 (900 CFM) B1125 (1200 CFM)

| PROFESSIONAL SER                                                                                                                                                                                                                                                                                                                                                                                                                                                                                                                                                                                                                                                                                                                                                                                                                                                                                                                                                                                                                                                                                                                                                                                                                                                                                                                                                                                                                                                                                                                                                                                                                                                                                                                                                                                                                                                                                                                                                                                                                                                                                                               | IES         |                        |                                  |           |                 |                             |                 |
|--------------------------------------------------------------------------------------------------------------------------------------------------------------------------------------------------------------------------------------------------------------------------------------------------------------------------------------------------------------------------------------------------------------------------------------------------------------------------------------------------------------------------------------------------------------------------------------------------------------------------------------------------------------------------------------------------------------------------------------------------------------------------------------------------------------------------------------------------------------------------------------------------------------------------------------------------------------------------------------------------------------------------------------------------------------------------------------------------------------------------------------------------------------------------------------------------------------------------------------------------------------------------------------------------------------------------------------------------------------------------------------------------------------------------------------------------------------------------------------------------------------------------------------------------------------------------------------------------------------------------------------------------------------------------------------------------------------------------------------------------------------------------------------------------------------------------------------------------------------------------------------------------------------------------------------------------------------------------------------------------------------------------------------------------------------------------------------------------------------------------------|-------------|------------------------|----------------------------------|-----------|-----------------|-----------------------------|-----------------|
|                                                                                                                                                                                                                                                                                                                                                                                                                                                                                                                                                                                                                                                                                                                                                                                                                                                                                                                                                                                                                                                                                                                                                                                                                                                                                                                                                                                                                                                                                                                                                                                                                                                                                                                                                                                                                                                                                                                                                                                                                                                                                                                                | MODEL       | HEIGHT/<br>WIDTH/DEPTH | AVAILABLE<br>BLOWERS             | HEAT LAMP | FINISH          | APPROVED FOR<br>Outdoor Use | LIGHTING        |
|                                                                                                                                                                                                                                                                                                                                                                                                                                                                                                                                                                                                                                                                                                                                                                                                                                                                                                                                                                                                                                                                                                                                                                                                                                                                                                                                                                                                                                                                                                                                                                                                                                                                                                                                                                                                                                                                                                                                                                                                                                                                                                                                | P1030       | 10" / 30" / 24"        | B300, B500, B600,                | NO        | Ctaiplage Ctaol | NO                          | Q 45W Hologon   |
| A CARACTER STORE S | P1036 10"/3 |                        | B900, B1200                      | NO        | Stainless Steel | NO                          | 2 - 45W Halogen |
| THE PARTY                                                                                                                                                                                                                                                                                                                                                                                                                                                                                                                                                                                                                                                                                                                                                                                                                                                                                                                                                                                                                                                                                                                                                                                                                                                                                                                                                                                                                                                                                                                                                                                                                                                                                                                                                                                                                                                                                                                                                                                                                                                                                                                      | P1036W      | 10" / 36" / 24"        | B300, B500, B600,<br>B900, B1200 | 2 - 250W  | Stainless Steel | NO                          | 2 - 45W Halogen |
|                                                                                                                                                                                                                                                                                                                                                                                                                                                                                                                                                                                                                                                                                                                                                                                                                                                                                                                                                                                                                                                                                                                                                                                                                                                                                                                                                                                                                                                                                                                                                                                                                                                                                                                                                                                                                                                                                                                                                                                                                                                                                                                                | P1836       | 18" / 36" / 24"        |                                  |           |                 |                             | 2 - 45W Halogen |
|                                                                                                                                                                                                                                                                                                                                                                                                                                                                                                                                                                                                                                                                                                                                                                                                                                                                                                                                                                                                                                                                                                                                                                                                                                                                                                                                                                                                                                                                                                                                                                                                                                                                                                                                                                                                                                                                                                                                                                                                                                                                                                                                | P1842       | 18" / 42" / 24"        | B300, B500, B600,<br>B900, B1200 | NO        | Stainless Steel | NO                          | 3 - 45W Halogen |
| Conservation of the second sec | P1848       | 18" / 48" / 24"        | 2000, 21200                      |           |                 |                             | 3 - 45W Halogen |
|                                                                                                                                                                                                                                                                                                                                                                                                                                                                                                                                                                                                                                                                                                                                                                                                                                                                                                                                                                                                                                                                                                                                                                                                                                                                                                                                                                                                                                                                                                                                                                                                                                                                                                                                                                                                                                                                                                                                                                                                                                                                                                                                | P1836W      | 18" / 36" / 24"        |                                  | 2 - 250W  |                 | NO                          | 2 - 45W Halogen |
|                                                                                                                                                                                                                                                                                                                                                                                                                                                                                                                                                                                                                                                                                                                                                                                                                                                                                                                                                                                                                                                                                                                                                                                                                                                                                                                                                                                                                                                                                                                                                                                                                                                                                                                                                                                                                                                                                                                                                                                                                                                                                                                                | P1842W      | 18" / 42" / 24"        | B300, B500, B600,<br>B900, B1200 |           | Stainless Steel |                             | 3 - 45W Halogen |
| and the state of t | P1848W      | 18" / 48" / 24"        | ,                                |           |                 |                             | 3 - 45W Halogen |
|                                                                                                                                                                                                                                                                                                                                                                                                                                                                                                                                                                                                                                                                                                                                                                                                                                                                                                                                                                                                                                                                                                                                                                                                                                                                                                                                                                                                                                                                                                                                                                                                                                                                                                                                                                                                                                                                                                                                                                                                                                                                                                                                | P1836m      | 18" / 36" / 24"        |                                  |           |                 |                             |                 |
|                                                                                                                                                                                                                                                                                                                                                                                                                                                                                                                                                                                                                                                                                                                                                                                                                                                                                                                                                                                                                                                                                                                                                                                                                                                                                                                                                                                                                                                                                                                                                                                                                                                                                                                                                                                                                                                                                                                                                                                                                                                                                                                                | P1842m      | 18" / 42" / 24"        | B600, B900, B1200                | NO        | Stainless Steel | YES                         | 3 - 45W Halogen |
| Burrerichterere B                                                                                                                                                                                                                                                                                                                                                                                                                                                                                                                                                                                                                                                                                                                                                                                                                                                                                                                                                                                                                                                                                                                                                                                                                                                                                                                                                                                                                                                                                                                                                                                                                                                                                                                                                                                                                                                                                                                                                                                                                                                                                                              | P1848m      | 18" / 48" / 24"        |                                  |           |                 |                             |                 |
|                                                                                                                                                                                                                                                                                                                                                                                                                                                                                                                                                                                                                                                                                                                                                                                                                                                                                                                                                                                                                                                                                                                                                                                                                                                                                                                                                                                                                                                                                                                                                                                                                                                                                                                                                                                                                                                                                                                                                                                                                                                                                                                                | AP1836m     | 18" / 36" / 24"        | B600, B900, B1200                | NO        | Stainless Steel | YES                         | 3 - 45W Halogen |