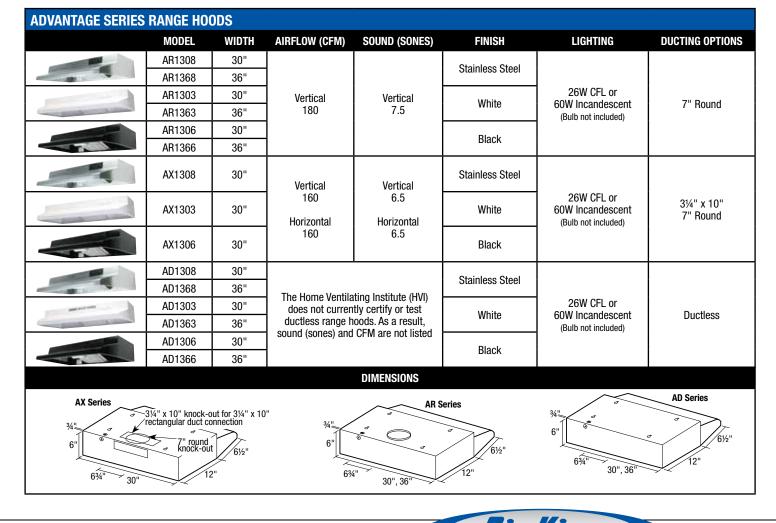

### **Determine Your CFM**

CFM (Cubic Feet Per Minute) is the amount of air the range hood is exhausting. HVI (Home Ventilation Institute) recommends 1 CFM per 100 BTU's. So for instance a 10,000 BTU range would require a 100 CFM range hood.

### **Choose The Sound Level (Sones)**

The next consideration is the sound level which is measured in Sones. The lower the sone, the quieter the range hood. A range hood with an operating speed around one sone is considered extremely quiet. When targeting a sound level, keep in mind that range hoods have multiple speeds. While the top speed will be higher in sound, for most cooking applications, the low speed or if present medium speed will be sufficient for your ventilation needs.