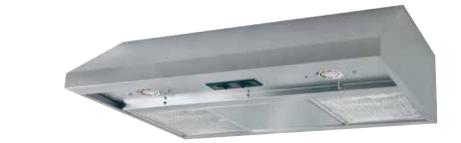

# **Power Packs**

### **FEATURES**

- Aluminum grease filters capture grease and debris from the cooking ٠ surface and are easily removed for cleaning.
- ESSEV / LE Series: Included dual 6.5 watt GU10 base LED lamps, ٠ Complies with California Title 24 requirements.

L / SEV Series: Included dual 50 watt Halogen lights with On/Off control are positioned for total cook top surface coverage.

- Stainless Steel fascia with Stainless Steel Hood Insert Liners (available separately) ٠ to give the inside of a custom built canopy a finished look.
- 6" round duct adapter with back draft damper included ٠ (LE600 and L600 include 10" round duct adapter).
- Suggested Accessories: Back Splash, Hood Liner, Roof or Wall Cap. ٠