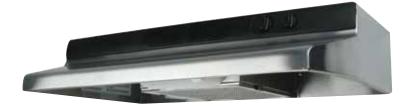

# **Advantage Professional Series**

### **FEATURES**

- Three speed motor control (500 series include two speed motor control).
- High quality grade 430 stainless steel construction. •
- Aluminum grease filters capture grease and debris from the cooking surface and are easily removed for cleaning. Professional grade, Stainless Steel, dishwasher safe baffles are available (AP1830BK for AP1830 models or AP1836BK for AP1836 models) and easily replace the aluminum filters included with the hood.
- Included dimmable 45 watt maximum Halogen lamps illuminate the • cooking surface.
- Included vertical round outlet adapter, sized specific for the included motor (300 CFM: 6" round, 500 CFM: 8" round).
- Suggested Accessories: Back Splash, Soffit, Roof or Wall Cap (see pages 7, 24 for details).

#### ADVANTAGE PROFESSIONAL SERIES HEIGHT/WIDTH/ AIRFLOW SOUND DUCT SIZE FINISH LIGHTING MODEL (CFM) (SONES) DEPTH AP1030-600 10" / 30" / 24" 600/500/300 5.5/4.5/1.5 8" round AP1036-600 10" / 36" / 24" Stainless Steel 3 - 45W Halogen AP1030-500 10" / 30" / 24" 500/300 4.5/1.5 6" round AP1036-500 10" / 36" / 24" AP1836-900 18" / 36" / 24" 900/600/400 11.0/5.5/2.0 8" round AP1830-600 18" / 30" / 24" 600/500/300 5.5/4.5/1.5 8" round 18" / 36" / 24" AP1836-600 Stainless Steel 3 - 45W Halogen AP1830-500 18" / 30" / 24" 500/300 4.5/1.5 6" round AP1836-500 18" / 36" / 24"