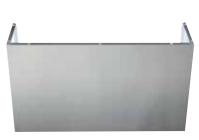

| Δ |  |     | 1 |
|---|--|-----|---|
|   |  |     |   |
|   |  | 100 |   |

**BACK SPLASHES** 

Properly connect your ducting to your Professional Series range hood using the correct

**PROFESSIONAL RANGE HOOD** 

Add the finishing touch to complete the elegance of your hood with a Stainless Steel Professional Back Splash Series. To complement the Professional Range Hood with Heat Lamp Series add a Back Splash that includes built-in shelves to

maximize the effectiveness of the heat lamps.

PROFESSIONAL RANGE HOOD OUTLET ADAPTERS

| MODEL   | WIDTH | HEIGHT | DEPTH |
|---------|-------|--------|-------|
| SFT3012 | 30"   | 12"    | 12"   |
| SFT3612 | 36"   | 12"    | 12"   |
| SFT4212 | 42"   | 12"    | 12"   |
| SFT4812 | 48"   | 12"    | 12"   |

| MODEL | WIDTH | HEIGHT | SHELVES |
|-------|-------|--------|---------|
| BS30  | 30"   | 331⁄2" | NO      |
| BS36  | 36"   | 331⁄2" | NO      |
| BS42  | 42"   | 331⁄2" | NO      |
| BS48  | 48"   | 331⁄2" | NO      |
| BS36W | 36"   | 331⁄2" | YES     |
| BS42W | 42"   | 331⁄2" | YES     |
| BS48W | 48"   | 331⁄2" | YES     |