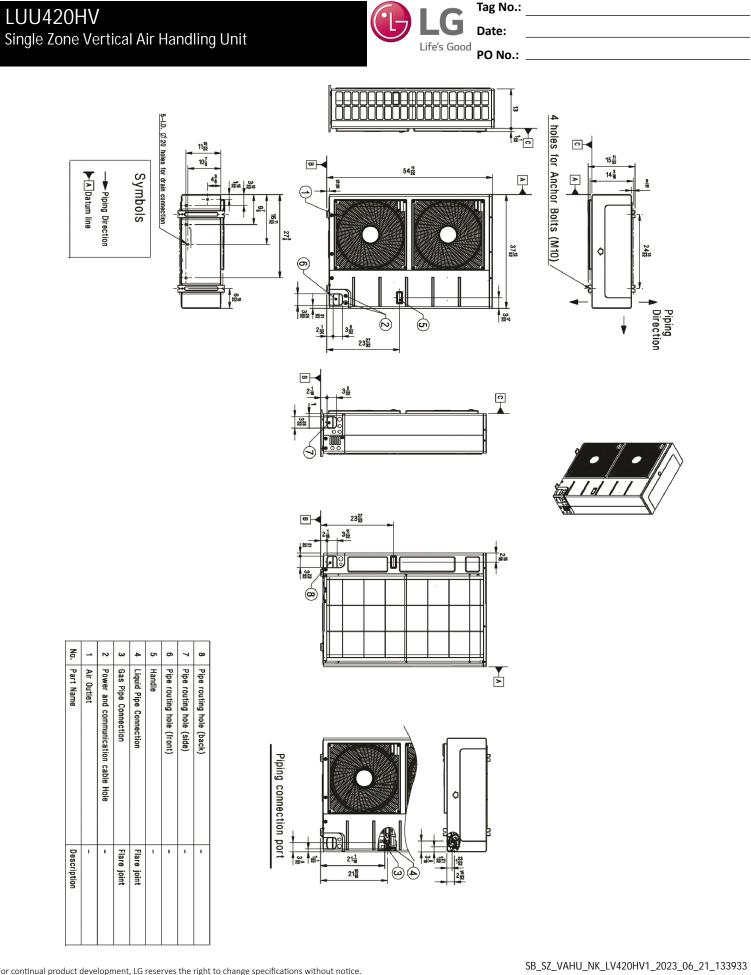

| Job Name/Location:                                                                                                                                                                                                                                                                                                                                                                                                                                                                                                                                                                                                                                                                                                                                                                                                                                                                                                                                                                                                                                                                                                                                                                                                                                                                                                                                                                                                                                                                                                                                                                                                                                                                                                                                                                                                                                                                                                                                                                   |                                                                                                       |                                                                                                                                                                          | Tag #:                                                                                                                                                                                                                                                                                                                                                                                                                                                                                                                                          |
|--------------------------------------------------------------------------------------------------------------------------------------------------------------------------------------------------------------------------------------------------------------------------------------------------------------------------------------------------------------------------------------------------------------------------------------------------------------------------------------------------------------------------------------------------------------------------------------------------------------------------------------------------------------------------------------------------------------------------------------------------------------------------------------------------------------------------------------------------------------------------------------------------------------------------------------------------------------------------------------------------------------------------------------------------------------------------------------------------------------------------------------------------------------------------------------------------------------------------------------------------------------------------------------------------------------------------------------------------------------------------------------------------------------------------------------------------------------------------------------------------------------------------------------------------------------------------------------------------------------------------------------------------------------------------------------------------------------------------------------------------------------------------------------------------------------------------------------------------------------------------------------------------------------------------------------------------------------------------------------|-------------------------------------------------------------------------------------------------------|--------------------------------------------------------------------------------------------------------------------------------------------------------------------------|-------------------------------------------------------------------------------------------------------------------------------------------------------------------------------------------------------------------------------------------------------------------------------------------------------------------------------------------------------------------------------------------------------------------------------------------------------------------------------------------------------------------------------------------------|
| Date:                                                                                                                                                                                                                                                                                                                                                                                                                                                                                                                                                                                                                                                                                                                                                                                                                                                                                                                                                                                                                                                                                                                                                                                                                                                                                                                                                                                                                                                                                                                                                                                                                                                                                                                                                                                                                                                                                                                                                                                | For: File                                                                                             | Resubmit                                                                                                                                                                 |                                                                                                                                                                                                                                                                                                                                                                                                                                                                                                                                                 |
| PO No.:                                                                                                                                                                                                                                                                                                                                                                                                                                                                                                                                                                                                                                                                                                                                                                                                                                                                                                                                                                                                                                                                                                                                                                                                                                                                                                                                                                                                                                                                                                                                                                                                                                                                                                                                                                                                                                                                                                                                                                              | Approval                                                                                              | Other                                                                                                                                                                    | C LG                                                                                                                                                                                                                                                                                                                                                                                                                                                                                                                                            |
| Architect: GC:                                                                                                                                                                                                                                                                                                                                                                                                                                                                                                                                                                                                                                                                                                                                                                                                                                                                                                                                                                                                                                                                                                                                                                                                                                                                                                                                                                                                                                                                                                                                                                                                                                                                                                                                                                                                                                                                                                                                                                       |                                                                                                       |                                                                                                                                                                          | LG C                                                                                                                                                                                                                                                                                                                                                                                                                                                                                                                                            |
| Engr: Mech:                                                                                                                                                                                                                                                                                                                                                                                                                                                                                                                                                                                                                                                                                                                                                                                                                                                                                                                                                                                                                                                                                                                                                                                                                                                                                                                                                                                                                                                                                                                                                                                                                                                                                                                                                                                                                                                                                                                                                                          |                                                                                                       |                                                                                                                                                                          |                                                                                                                                                                                                                                                                                                                                                                                                                                                                                                                                                 |
| Rep:<br>(Company) (Project N                                                                                                                                                                                                                                                                                                                                                                                                                                                                                                                                                                                                                                                                                                                                                                                                                                                                                                                                                                                                                                                                                                                                                                                                                                                                                                                                                                                                                                                                                                                                                                                                                                                                                                                                                                                                                                                                                                                                                         | lanager)                                                                                              |                                                                                                                                                                          |                                                                                                                                                                                                                                                                                                                                                                                                                                                                                                                                                 |
| LV420HV1<br>Single Zone Vertical Air Handling Unit<br>Outdoor Unit (ODU) - LUU420HV Indoor Unit (IDU) - LVM                                                                                                                                                                                                                                                                                                                                                                                                                                                                                                                                                                                                                                                                                                                                                                                                                                                                                                                                                                                                                                                                                                                                                                                                                                                                                                                                                                                                                                                                                                                                                                                                                                                                                                                                                                                                                                                                          | (                                                                                                     | LIFe's Good                                                                                                                                                              |                                                                                                                                                                                                                                                                                                                                                                                                                                                                                                                                                 |
| Performance:                                                                                                                                                                                                                                                                                                                                                                                                                                                                                                                                                                                                                                                                                                                                                                                                                                                                                                                                                                                                                                                                                                                                                                                                                                                                                                                                                                                                                                                                                                                                                                                                                                                                                                                                                                                                                                                                                                                                                                         |                                                                                                       | <b>Operating Range:</b>                                                                                                                                                  |                                                                                                                                                                                                                                                                                                                                                                                                                                                                                                                                                 |
| Cooling:                                                                                                                                                                                                                                                                                                                                                                                                                                                                                                                                                                                                                                                                                                                                                                                                                                                                                                                                                                                                                                                                                                                                                                                                                                                                                                                                                                                                                                                                                                                                                                                                                                                                                                                                                                                                                                                                                                                                                                             | ,000 ~ 48,000                                                                                         | Outdoor Unit:                                                                                                                                                            |                                                                                                                                                                                                                                                                                                                                                                                                                                                                                                                                                 |
| Cooling Capacity (Min~Rated~Max, Btu/h) 17,000 ~ 42<br>SEER2 / EER2                                                                                                                                                                                                                                                                                                                                                                                                                                                                                                                                                                                                                                                                                                                                                                                                                                                                                                                                                                                                                                                                                                                                                                                                                                                                                                                                                                                                                                                                                                                                                                                                                                                                                                                                                                                                                                                                                                                  | 17.20/10.75                                                                                           | Cooling (°F DB)                                                                                                                                                          | 5 to 118                                                                                                                                                                                                                                                                                                                                                                                                                                                                                                                                        |
| SEER - Seasonal Energy Efficiency Ratio EER - Energy Efficiency Ratio                                                                                                                                                                                                                                                                                                                                                                                                                                                                                                                                                                                                                                                                                                                                                                                                                                                                                                                                                                                                                                                                                                                                                                                                                                                                                                                                                                                                                                                                                                                                                                                                                                                                                                                                                                                                                                                                                                                | 17.20710.70                                                                                           | Heating (°F WB)                                                                                                                                                          | -4 to 64                                                                                                                                                                                                                                                                                                                                                                                                                                                                                                                                        |
| Heating:                                                                                                                                                                                                                                                                                                                                                                                                                                                                                                                                                                                                                                                                                                                                                                                                                                                                                                                                                                                                                                                                                                                                                                                                                                                                                                                                                                                                                                                                                                                                                                                                                                                                                                                                                                                                                                                                                                                                                                             |                                                                                                       | Indoor Unit:                                                                                                                                                             |                                                                                                                                                                                                                                                                                                                                                                                                                                                                                                                                                 |
|                                                                                                                                                                                                                                                                                                                                                                                                                                                                                                                                                                                                                                                                                                                                                                                                                                                                                                                                                                                                                                                                                                                                                                                                                                                                                                                                                                                                                                                                                                                                                                                                                                                                                                                                                                                                                                                                                                                                                                                      | 7,000 ~ 55,000                                                                                        | Cooling (°F WB)<br>Heating (°F DB)                                                                                                                                       | 57 to 77<br>59 to 81                                                                                                                                                                                                                                                                                                                                                                                                                                                                                                                            |
| HSPF2                                                                                                                                                                                                                                                                                                                                                                                                                                                                                                                                                                                                                                                                                                                                                                                                                                                                                                                                                                                                                                                                                                                                                                                                                                                                                                                                                                                                                                                                                                                                                                                                                                                                                                                                                                                                                                                                                                                                                                                | 9.35                                                                                                  |                                                                                                                                                                          |                                                                                                                                                                                                                                                                                                                                                                                                                                                                                                                                                 |
| Max heating @ Indoor 70° DB (Btu/h)                                                                                                                                                                                                                                                                                                                                                                                                                                                                                                                                                                                                                                                                                                                                                                                                                                                                                                                                                                                                                                                                                                                                                                                                                                                                                                                                                                                                                                                                                                                                                                                                                                                                                                                                                                                                                                                                                                                                                  | 39,000                                                                                                | System Data:<br>Refrigerant Type/Co                                                                                                                                      | ontrol R410A / EEV                                                                                                                                                                                                                                                                                                                                                                                                                                                                                                                              |
| Outdoor 17°F WB<br>Outdoor 5°F WB                                                                                                                                                                                                                                                                                                                                                                                                                                                                                                                                                                                                                                                                                                                                                                                                                                                                                                                                                                                                                                                                                                                                                                                                                                                                                                                                                                                                                                                                                                                                                                                                                                                                                                                                                                                                                                                                                                                                                    | 38,500                                                                                                | Refrigerant Charge                                                                                                                                                       |                                                                                                                                                                                                                                                                                                                                                                                                                                                                                                                                                 |
| Outdoor -4°F WB                                                                                                                                                                                                                                                                                                                                                                                                                                                                                                                                                                                                                                                                                                                                                                                                                                                                                                                                                                                                                                                                                                                                                                                                                                                                                                                                                                                                                                                                                                                                                                                                                                                                                                                                                                                                                                                                                                                                                                      | 32,890                                                                                                |                                                                                                                                                                          | re Max (Cool / Heat) ±1 dB(A) <sup>3</sup> 52 / 54                                                                                                                                                                                                                                                                                                                                                                                                                                                                                              |
| HSPF - Heating Seasonal Performance Factor                                                                                                                                                                                                                                                                                                                                                                                                                                                                                                                                                                                                                                                                                                                                                                                                                                                                                                                                                                                                                                                                                                                                                                                                                                                                                                                                                                                                                                                                                                                                                                                                                                                                                                                                                                                                                                                                                                                                           |                                                                                                       |                                                                                                                                                                          | $e (H/M/L) \pm 1 dB(A)^3$ 48 / 45 / 44                                                                                                                                                                                                                                                                                                                                                                                                                                                                                                          |
| Cooling Nominal Test Conditions:         Heating Nominal Test Condition           Indoor: 80°F DB / 67°F WB         Indoor: 70°F DB / 60°F WB                                                                                                                                                                                                                                                                                                                                                                                                                                                                                                                                                                                                                                                                                                                                                                                                                                                                                                                                                                                                                                                                                                                                                                                                                                                                                                                                                                                                                                                                                                                                                                                                                                                                                                                                                                                                                                        | IS:                                                                                                   | ODU Net / Shipping                                                                                                                                                       | g Weight (lbs.) 203 / 232                                                                                                                                                                                                                                                                                                                                                                                                                                                                                                                       |
| Outdoor: 95°F DB / 75°F WB Outdoor: 47°F DB / 43°F WB                                                                                                                                                                                                                                                                                                                                                                                                                                                                                                                                                                                                                                                                                                                                                                                                                                                                                                                                                                                                                                                                                                                                                                                                                                                                                                                                                                                                                                                                                                                                                                                                                                                                                                                                                                                                                                                                                                                                |                                                                                                       | IDU Net / Shipping                                                                                                                                                       | Weight (lbs.) 158.7 / 176.4                                                                                                                                                                                                                                                                                                                                                                                                                                                                                                                     |
| Electrical:                                                                                                                                                                                                                                                                                                                                                                                                                                                                                                                                                                                                                                                                                                                                                                                                                                                                                                                                                                                                                                                                                                                                                                                                                                                                                                                                                                                                                                                                                                                                                                                                                                                                                                                                                                                                                                                                                                                                                                          | 0 220 / 60 / 4                                                                                        | Fan:                                                                                                                                                                     |                                                                                                                                                                                                                                                                                                                                                                                                                                                                                                                                                 |
| Power Supply <sup>1</sup> (V/Hz/Ø) 20<br>MOP / MCA (A)                                                                                                                                                                                                                                                                                                                                                                                                                                                                                                                                                                                                                                                                                                                                                                                                                                                                                                                                                                                                                                                                                                                                                                                                                                                                                                                                                                                                                                                                                                                                                                                                                                                                                                                                                                                                                                                                                                                               | 08-230 / 60 / 1<br>40 / 32                                                                            | ODU / IDU Fan Typ                                                                                                                                                        | Propeller/Sirocco                                                                                                                                                                                                                                                                                                                                                                                                                                                                                                                               |
| Cooling / Heating Rated Amps (A)                                                                                                                                                                                                                                                                                                                                                                                                                                                                                                                                                                                                                                                                                                                                                                                                                                                                                                                                                                                                                                                                                                                                                                                                                                                                                                                                                                                                                                                                                                                                                                                                                                                                                                                                                                                                                                                                                                                                                     | 24.2 / 24.2                                                                                           | Fan Speeds (Fan/C                                                                                                                                                        |                                                                                                                                                                                                                                                                                                                                                                                                                                                                                                                                                 |
| Compressor(A)                                                                                                                                                                                                                                                                                                                                                                                                                                                                                                                                                                                                                                                                                                                                                                                                                                                                                                                                                                                                                                                                                                                                                                                                                                                                                                                                                                                                                                                                                                                                                                                                                                                                                                                                                                                                                                                                                                                                                                        | 22.0                                                                                                  | Fan Quantity (ODU                                                                                                                                                        |                                                                                                                                                                                                                                                                                                                                                                                                                                                                                                                                                 |
| Fan Motor (IDU + ODU) (A)                                                                                                                                                                                                                                                                                                                                                                                                                                                                                                                                                                                                                                                                                                                                                                                                                                                                                                                                                                                                                                                                                                                                                                                                                                                                                                                                                                                                                                                                                                                                                                                                                                                                                                                                                                                                                                                                                                                                                            | 2.2 + (1.6 x 2)                                                                                       | Motor/Drive                                                                                                                                                              | Brushless Digitally Controlled / Direct                                                                                                                                                                                                                                                                                                                                                                                                                                                                                                         |
| Cooling Power Input (Min~Rated~Max, kW) 1.35                                                                                                                                                                                                                                                                                                                                                                                                                                                                                                                                                                                                                                                                                                                                                                                                                                                                                                                                                                                                                                                                                                                                                                                                                                                                                                                                                                                                                                                                                                                                                                                                                                                                                                                                                                                                                                                                                                                                         | 5 ~ 3.91 ~ 5.30                                                                                       | Maximum ODU Air                                                                                                                                                          | r Volume (CFM) 1,942 x 2                                                                                                                                                                                                                                                                                                                                                                                                                                                                                                                        |
| Heating Power Input (Min~Rated~Max, kW) 1.45                                                                                                                                                                                                                                                                                                                                                                                                                                                                                                                                                                                                                                                                                                                                                                                                                                                                                                                                                                                                                                                                                                                                                                                                                                                                                                                                                                                                                                                                                                                                                                                                                                                                                                                                                                                                                                                                                                                                         | 5 ~ 3.95 ~ 5.65                                                                                       | IDU Air Volume (H,                                                                                                                                                       | /M/L) (CFM) 1,260 / 1,100 / 1,000                                                                                                                                                                                                                                                                                                                                                                                                                                                                                                               |
| MOP - Maximum Overcurrent Protection MCA - Minimum Circuit Ampac                                                                                                                                                                                                                                                                                                                                                                                                                                                                                                                                                                                                                                                                                                                                                                                                                                                                                                                                                                                                                                                                                                                                                                                                                                                                                                                                                                                                                                                                                                                                                                                                                                                                                                                                                                                                                                                                                                                     | ity                                                                                                   | Dehumidification F                                                                                                                                                       | Rate (pts/hr) <sup>10</sup> 4.3                                                                                                                                                                                                                                                                                                                                                                                                                                                                                                                 |
| Piping:                                                                                                                                                                                                                                                                                                                                                                                                                                                                                                                                                                                                                                                                                                                                                                                                                                                                                                                                                                                                                                                                                                                                                                                                                                                                                                                                                                                                                                                                                                                                                                                                                                                                                                                                                                                                                                                                                                                                                                              |                                                                                                       |                                                                                                                                                                          | Pressure Operating                                                                                                                                                                                                                                                                                                                                                                                                                                                                                                                              |
| Installed Liquid Pipe (in., O.D.)                                                                                                                                                                                                                                                                                                                                                                                                                                                                                                                                                                                                                                                                                                                                                                                                                                                                                                                                                                                                                                                                                                                                                                                                                                                                                                                                                                                                                                                                                                                                                                                                                                                                                                                                                                                                                                                                                                                                                    | 3/8 Flare                                                                                             | Range (Min~Defau                                                                                                                                                         | lt~Max) (in-wg) <sup>11</sup> 0.1~ 0.3 ~ 1.0                                                                                                                                                                                                                                                                                                                                                                                                                                                                                                    |
| Installed Vapor Pipe (in., O.D.)                                                                                                                                                                                                                                                                                                                                                                                                                                                                                                                                                                                                                                                                                                                                                                                                                                                                                                                                                                                                                                                                                                                                                                                                                                                                                                                                                                                                                                                                                                                                                                                                                                                                                                                                                                                                                                                                                                                                                     | 5/8 Flare                                                                                             | Notes:                                                                                                                                                                   |                                                                                                                                                                                                                                                                                                                                                                                                                                                                                                                                                 |
| IDU Liquid Connection (in., O.D.)                                                                                                                                                                                                                                                                                                                                                                                                                                                                                                                                                                                                                                                                                                                                                                                                                                                                                                                                                                                                                                                                                                                                                                                                                                                                                                                                                                                                                                                                                                                                                                                                                                                                                                                                                                                                                                                                                                                                                    | 3/8 Flare                                                                                             | 1. Acceptable operating v<br>2. Piping lengths are equi                                                                                                                  | oltage: 187V-253V.<br>valent.                                                                                                                                                                                                                                                                                                                                                                                                                                                                                                                   |
| IDU Vapor Connection (in., O.D.)<br>Additional Refrigerant (oz./ft.)                                                                                                                                                                                                                                                                                                                                                                                                                                                                                                                                                                                                                                                                                                                                                                                                                                                                                                                                                                                                                                                                                                                                                                                                                                                                                                                                                                                                                                                                                                                                                                                                                                                                                                                                                                                                                                                                                                                 | 5/8 Flare<br>0.43                                                                                     | <ol> <li>Sound Pressure levels a<br/>4. All power/communicat</li> </ol>                                                                                                  | are tested in an anechoic chamber under ISO Standard 3745.<br>ion cable to be minimum 14 American wire gage (AWG),                                                                                                                                                                                                                                                                                                                                                                                                                              |
| Min/Max. Pipe Length (ft.)                                                                                                                                                                                                                                                                                                                                                                                                                                                                                                                                                                                                                                                                                                                                                                                                                                                                                                                                                                                                                                                                                                                                                                                                                                                                                                                                                                                                                                                                                                                                                                                                                                                                                                                                                                                                                                                                                                                                                           | 6.6 / 246                                                                                             | 4-conductor, stranded, sh<br>national code. If shielded,                                                                                                                 | ielded or unshielded wire and must comply with applicable local an<br>, the wire must be grounded to the chassis at the outdoor unit only.                                                                                                                                                                                                                                                                                                                                                                                                      |
| Piping Length (no add'l refrig., ft.)                                                                                                                                                                                                                                                                                                                                                                                                                                                                                                                                                                                                                                                                                                                                                                                                                                                                                                                                                                                                                                                                                                                                                                                                                                                                                                                                                                                                                                                                                                                                                                                                                                                                                                                                                                                                                                                                                                                                                | 24.6                                                                                                  | 5. Power wiring cable size<br>6. The indoor unit comes                                                                                                                   | must comply with the applicable local and national code.<br>with a dry helium charge.                                                                                                                                                                                                                                                                                                                                                                                                                                                           |
| Max. Elevation (ft.)                                                                                                                                                                                                                                                                                                                                                                                                                                                                                                                                                                                                                                                                                                                                                                                                                                                                                                                                                                                                                                                                                                                                                                                                                                                                                                                                                                                                                                                                                                                                                                                                                                                                                                                                                                                                                                                                                                                                                                 | 98.4                                                                                                  | difference between outdo                                                                                                                                                 | oltage: 187V-253V.<br>valent.<br>ire tested in an anechoic chamber under ISO Standard 3745.<br>ion cable to be minimum 14 American wire gage (AWG),<br>ielded or unshielded wire and must comply with applicable local an<br>the wire must be grounded to the chassis at the outdoor unit only.<br>must comply with the applicable local and national code.<br>with a dry helium charge.<br>bove sea level, with 25 ft. of refrigerant line and a 0 ft. level<br>or and indoor units.<br>instructions in the applicable LG installation manual. |
|                                                                                                                                                                                                                                                                                                                                                                                                                                                                                                                                                                                                                                                                                                                                                                                                                                                                                                                                                                                                                                                                                                                                                                                                                                                                                                                                                                                                                                                                                                                                                                                                                                                                                                                                                                                                                                                                                                                                                                                      | 70.4                                                                                                  | 9. If the optional low amb                                                                                                                                               | instructions in the applicable LG installation manual.<br>ient wind baffle (ZLABGP04A) is used, one wind baffle is required for                                                                                                                                                                                                                                                                                                                                                                                                                 |
| Features:       • Group control       • Built in d         • Hot start       • Group control       • Built in d         • Inverter (variable speed)       • Timer (on/off)       • ESP (Externation of the system) of the system) of the system of | rnal Static                                                                                           | 10. Dehumidification rate<br>11. Electric heater access                                                                                                                  | is based on high speed airflow.<br>ory available in 3kW, 5kW, 8kW, 10kW, 15kW, and 20kW<br>ngineering manual for details.<br>ed.                                                                                                                                                                                                                                                                                                                                                                                                                |
| Required Accessories (sold separately):<br>Controller (Any LG wired remote controller)                                                                                                                                                                                                                                                                                                                                                                                                                                                                                                                                                                                                                                                                                                                                                                                                                                                                                                                                                                                                                                                                                                                                                                                                                                                                                                                                                                                                                                                                                                                                                                                                                                                                                                                                                                                                                                                                                               |                                                                                                       |                                                                                                                                                                          |                                                                                                                                                                                                                                                                                                                                                                                                                                                                                                                                                 |
| Optional Accessories:         MultiSITE™ CRC2 - PREMTBVC2         MultiSITE™ CRC2+ - PREMTBVC3         MultiSITE™ CRC2+2 - PREMTBVC4         MultiSITE™ CRC2+Z - PREMTC000         Simple Controller - PREMTC000         Wi-Fi module - PWFMDD200         Remote Temperature Sensor - ZRTBS01         Aux Heater Relay Kit - PRARH1                                                                                                                                                                                                                                                                                                                                                                                                                                                                                                                                                                                                                                                                                                                                                                                                                                                                                                                                                                                                                                                                                                                                                                                                                | CB320<br>I Baffle (cooling<br>ZLABGP04A <sup>9</sup><br>V - ANEH033B1 <sup>11</sup><br>rd - PMNFP14A1 | optimal performance. Split syst<br>pumps (excluding ductless syste<br>appropriate coil components to<br>Ask your contractor for details (<br>(ENERGY STAR and the ENERGY | ems) must be matched with<br>o meet ENERGY STAR® criteria.<br>or visit www.energystar.gov.<br>Hintery Small # 2020                                                                                                                                                                                                                                                                                                                                                                                                                              |