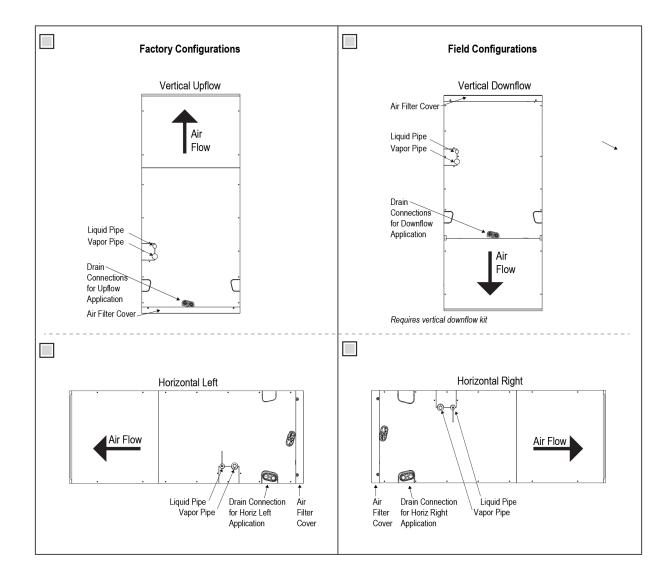

| Job Name/Location:                                                                                                                                                                                                                                                                                                                                                                                                                                                                                                                                                                                                                                                                                                                                                                                                                                                                                                                                                                                                                                                                                                                                                                                                                                                                                                                                                                                                                                                                                                                                                                                                                                                                                                                                                                                                                                                                                                                                                                   |                                                                                                       |                                                                                                                                                                          | Tag #:                                                                                                                                                                                                                                                                                                                                                                                                                                                                                                                                          |
|--------------------------------------------------------------------------------------------------------------------------------------------------------------------------------------------------------------------------------------------------------------------------------------------------------------------------------------------------------------------------------------------------------------------------------------------------------------------------------------------------------------------------------------------------------------------------------------------------------------------------------------------------------------------------------------------------------------------------------------------------------------------------------------------------------------------------------------------------------------------------------------------------------------------------------------------------------------------------------------------------------------------------------------------------------------------------------------------------------------------------------------------------------------------------------------------------------------------------------------------------------------------------------------------------------------------------------------------------------------------------------------------------------------------------------------------------------------------------------------------------------------------------------------------------------------------------------------------------------------------------------------------------------------------------------------------------------------------------------------------------------------------------------------------------------------------------------------------------------------------------------------------------------------------------------------------------------------------------------------|-------------------------------------------------------------------------------------------------------|--------------------------------------------------------------------------------------------------------------------------------------------------------------------------|-------------------------------------------------------------------------------------------------------------------------------------------------------------------------------------------------------------------------------------------------------------------------------------------------------------------------------------------------------------------------------------------------------------------------------------------------------------------------------------------------------------------------------------------------|
| Date:                                                                                                                                                                                                                                                                                                                                                                                                                                                                                                                                                                                                                                                                                                                                                                                                                                                                                                                                                                                                                                                                                                                                                                                                                                                                                                                                                                                                                                                                                                                                                                                                                                                                                                                                                                                                                                                                                                                                                                                | For: File                                                                                             | Resubmit                                                                                                                                                                 |                                                                                                                                                                                                                                                                                                                                                                                                                                                                                                                                                 |
| PO No.:                                                                                                                                                                                                                                                                                                                                                                                                                                                                                                                                                                                                                                                                                                                                                                                                                                                                                                                                                                                                                                                                                                                                                                                                                                                                                                                                                                                                                                                                                                                                                                                                                                                                                                                                                                                                                                                                                                                                                                              | Approval                                                                                              | Other                                                                                                                                                                    | C LG                                                                                                                                                                                                                                                                                                                                                                                                                                                                                                                                            |
| Architect: GC:                                                                                                                                                                                                                                                                                                                                                                                                                                                                                                                                                                                                                                                                                                                                                                                                                                                                                                                                                                                                                                                                                                                                                                                                                                                                                                                                                                                                                                                                                                                                                                                                                                                                                                                                                                                                                                                                                                                                                                       |                                                                                                       |                                                                                                                                                                          | LG C                                                                                                                                                                                                                                                                                                                                                                                                                                                                                                                                            |
| Engr: Mech:                                                                                                                                                                                                                                                                                                                                                                                                                                                                                                                                                                                                                                                                                                                                                                                                                                                                                                                                                                                                                                                                                                                                                                                                                                                                                                                                                                                                                                                                                                                                                                                                                                                                                                                                                                                                                                                                                                                                                                          |                                                                                                       |                                                                                                                                                                          |                                                                                                                                                                                                                                                                                                                                                                                                                                                                                                                                                 |
| Rep:<br>(Company) (Project N                                                                                                                                                                                                                                                                                                                                                                                                                                                                                                                                                                                                                                                                                                                                                                                                                                                                                                                                                                                                                                                                                                                                                                                                                                                                                                                                                                                                                                                                                                                                                                                                                                                                                                                                                                                                                                                                                                                                                         | lanager)                                                                                              |                                                                                                                                                                          |                                                                                                                                                                                                                                                                                                                                                                                                                                                                                                                                                 |
| LV420HV1<br>Single Zone Vertical Air Handling Unit<br>Outdoor Unit (ODU) - LUU420HV Indoor Unit (IDU) - LVM                                                                                                                                                                                                                                                                                                                                                                                                                                                                                                                                                                                                                                                                                                                                                                                                                                                                                                                                                                                                                                                                                                                                                                                                                                                                                                                                                                                                                                                                                                                                                                                                                                                                                                                                                                                                                                                                          | (                                                                                                     | LIFe's Good                                                                                                                                                              |                                                                                                                                                                                                                                                                                                                                                                                                                                                                                                                                                 |
| Performance:                                                                                                                                                                                                                                                                                                                                                                                                                                                                                                                                                                                                                                                                                                                                                                                                                                                                                                                                                                                                                                                                                                                                                                                                                                                                                                                                                                                                                                                                                                                                                                                                                                                                                                                                                                                                                                                                                                                                                                         |                                                                                                       | <b>Operating Range:</b>                                                                                                                                                  |                                                                                                                                                                                                                                                                                                                                                                                                                                                                                                                                                 |
| Cooling:                                                                                                                                                                                                                                                                                                                                                                                                                                                                                                                                                                                                                                                                                                                                                                                                                                                                                                                                                                                                                                                                                                                                                                                                                                                                                                                                                                                                                                                                                                                                                                                                                                                                                                                                                                                                                                                                                                                                                                             | ,000 ~ 48,000                                                                                         | Outdoor Unit:                                                                                                                                                            |                                                                                                                                                                                                                                                                                                                                                                                                                                                                                                                                                 |
| Cooling Capacity (Min~Rated~Max, Btu/h) 17,000 ~ 42<br>SEER2 / EER2                                                                                                                                                                                                                                                                                                                                                                                                                                                                                                                                                                                                                                                                                                                                                                                                                                                                                                                                                                                                                                                                                                                                                                                                                                                                                                                                                                                                                                                                                                                                                                                                                                                                                                                                                                                                                                                                                                                  | 17.20/10.75                                                                                           | Cooling (°F DB)                                                                                                                                                          | 5 to 118                                                                                                                                                                                                                                                                                                                                                                                                                                                                                                                                        |
| SEER - Seasonal Energy Efficiency Ratio EER - Energy Efficiency Ratio                                                                                                                                                                                                                                                                                                                                                                                                                                                                                                                                                                                                                                                                                                                                                                                                                                                                                                                                                                                                                                                                                                                                                                                                                                                                                                                                                                                                                                                                                                                                                                                                                                                                                                                                                                                                                                                                                                                | 17.20710.70                                                                                           | Heating (°F WB)                                                                                                                                                          | -4 to 64                                                                                                                                                                                                                                                                                                                                                                                                                                                                                                                                        |
| Heating:                                                                                                                                                                                                                                                                                                                                                                                                                                                                                                                                                                                                                                                                                                                                                                                                                                                                                                                                                                                                                                                                                                                                                                                                                                                                                                                                                                                                                                                                                                                                                                                                                                                                                                                                                                                                                                                                                                                                                                             |                                                                                                       | Indoor Unit:                                                                                                                                                             |                                                                                                                                                                                                                                                                                                                                                                                                                                                                                                                                                 |
|                                                                                                                                                                                                                                                                                                                                                                                                                                                                                                                                                                                                                                                                                                                                                                                                                                                                                                                                                                                                                                                                                                                                                                                                                                                                                                                                                                                                                                                                                                                                                                                                                                                                                                                                                                                                                                                                                                                                                                                      | 7,000 ~ 55,000                                                                                        | Cooling (°F WB)<br>Heating (°F DB)                                                                                                                                       | 57 to 77<br>59 to 81                                                                                                                                                                                                                                                                                                                                                                                                                                                                                                                            |
| HSPF2                                                                                                                                                                                                                                                                                                                                                                                                                                                                                                                                                                                                                                                                                                                                                                                                                                                                                                                                                                                                                                                                                                                                                                                                                                                                                                                                                                                                                                                                                                                                                                                                                                                                                                                                                                                                                                                                                                                                                                                | 9.35                                                                                                  |                                                                                                                                                                          |                                                                                                                                                                                                                                                                                                                                                                                                                                                                                                                                                 |
| Max heating @ Indoor 70° DB (Btu/h)                                                                                                                                                                                                                                                                                                                                                                                                                                                                                                                                                                                                                                                                                                                                                                                                                                                                                                                                                                                                                                                                                                                                                                                                                                                                                                                                                                                                                                                                                                                                                                                                                                                                                                                                                                                                                                                                                                                                                  | 39,000                                                                                                | System Data:<br>Refrigerant Type/Co                                                                                                                                      | ontrol R410A / EEV                                                                                                                                                                                                                                                                                                                                                                                                                                                                                                                              |
| Outdoor 17°F WB<br>Outdoor 5°F WB                                                                                                                                                                                                                                                                                                                                                                                                                                                                                                                                                                                                                                                                                                                                                                                                                                                                                                                                                                                                                                                                                                                                                                                                                                                                                                                                                                                                                                                                                                                                                                                                                                                                                                                                                                                                                                                                                                                                                    | 38,500                                                                                                | Refrigerant Charge                                                                                                                                                       |                                                                                                                                                                                                                                                                                                                                                                                                                                                                                                                                                 |
| Outdoor -4°F WB                                                                                                                                                                                                                                                                                                                                                                                                                                                                                                                                                                                                                                                                                                                                                                                                                                                                                                                                                                                                                                                                                                                                                                                                                                                                                                                                                                                                                                                                                                                                                                                                                                                                                                                                                                                                                                                                                                                                                                      | 32,890                                                                                                |                                                                                                                                                                          | re Max (Cool / Heat) ±1 dB(A) <sup>3</sup> 52 / 54                                                                                                                                                                                                                                                                                                                                                                                                                                                                                              |
| HSPF - Heating Seasonal Performance Factor                                                                                                                                                                                                                                                                                                                                                                                                                                                                                                                                                                                                                                                                                                                                                                                                                                                                                                                                                                                                                                                                                                                                                                                                                                                                                                                                                                                                                                                                                                                                                                                                                                                                                                                                                                                                                                                                                                                                           |                                                                                                       |                                                                                                                                                                          | $e (H/M/L) \pm 1 dB(A)^3$ 48 / 45 / 44                                                                                                                                                                                                                                                                                                                                                                                                                                                                                                          |
| Cooling Nominal Test Conditions:         Heating Nominal Test Condition           Indoor: 80°F DB / 67°F WB         Indoor: 70°F DB / 60°F WB                                                                                                                                                                                                                                                                                                                                                                                                                                                                                                                                                                                                                                                                                                                                                                                                                                                                                                                                                                                                                                                                                                                                                                                                                                                                                                                                                                                                                                                                                                                                                                                                                                                                                                                                                                                                                                        | IS:                                                                                                   | ODU Net / Shipping                                                                                                                                                       | g Weight (lbs.) 203 / 232                                                                                                                                                                                                                                                                                                                                                                                                                                                                                                                       |
| Outdoor: 95°F DB / 75°F WB Outdoor: 47°F DB / 43°F WB                                                                                                                                                                                                                                                                                                                                                                                                                                                                                                                                                                                                                                                                                                                                                                                                                                                                                                                                                                                                                                                                                                                                                                                                                                                                                                                                                                                                                                                                                                                                                                                                                                                                                                                                                                                                                                                                                                                                |                                                                                                       | IDU Net / Shipping                                                                                                                                                       | Weight (lbs.) 158.7 / 176.4                                                                                                                                                                                                                                                                                                                                                                                                                                                                                                                     |
| Electrical:                                                                                                                                                                                                                                                                                                                                                                                                                                                                                                                                                                                                                                                                                                                                                                                                                                                                                                                                                                                                                                                                                                                                                                                                                                                                                                                                                                                                                                                                                                                                                                                                                                                                                                                                                                                                                                                                                                                                                                          | 0 220 / 60 / 4                                                                                        | Fan:                                                                                                                                                                     |                                                                                                                                                                                                                                                                                                                                                                                                                                                                                                                                                 |
| Power Supply <sup>1</sup> (V/Hz/Ø) 20<br>MOP / MCA (A)                                                                                                                                                                                                                                                                                                                                                                                                                                                                                                                                                                                                                                                                                                                                                                                                                                                                                                                                                                                                                                                                                                                                                                                                                                                                                                                                                                                                                                                                                                                                                                                                                                                                                                                                                                                                                                                                                                                               | 08-230 / 60 / 1<br>40 / 32                                                                            | ODU / IDU Fan Typ                                                                                                                                                        | Propeller/Sirocco                                                                                                                                                                                                                                                                                                                                                                                                                                                                                                                               |
| Cooling / Heating Rated Amps (A)                                                                                                                                                                                                                                                                                                                                                                                                                                                                                                                                                                                                                                                                                                                                                                                                                                                                                                                                                                                                                                                                                                                                                                                                                                                                                                                                                                                                                                                                                                                                                                                                                                                                                                                                                                                                                                                                                                                                                     | 24.2 / 24.2                                                                                           | Fan Speeds (Fan/C                                                                                                                                                        |                                                                                                                                                                                                                                                                                                                                                                                                                                                                                                                                                 |
| Compressor(A)                                                                                                                                                                                                                                                                                                                                                                                                                                                                                                                                                                                                                                                                                                                                                                                                                                                                                                                                                                                                                                                                                                                                                                                                                                                                                                                                                                                                                                                                                                                                                                                                                                                                                                                                                                                                                                                                                                                                                                        | 22.0                                                                                                  | Fan Quantity (ODU                                                                                                                                                        |                                                                                                                                                                                                                                                                                                                                                                                                                                                                                                                                                 |
| Fan Motor (IDU + ODU) (A)                                                                                                                                                                                                                                                                                                                                                                                                                                                                                                                                                                                                                                                                                                                                                                                                                                                                                                                                                                                                                                                                                                                                                                                                                                                                                                                                                                                                                                                                                                                                                                                                                                                                                                                                                                                                                                                                                                                                                            | 2.2 + (1.6 x 2)                                                                                       | Motor/Drive                                                                                                                                                              | Brushless Digitally Controlled / Direct                                                                                                                                                                                                                                                                                                                                                                                                                                                                                                         |
| Cooling Power Input (Min~Rated~Max, kW) 1.35                                                                                                                                                                                                                                                                                                                                                                                                                                                                                                                                                                                                                                                                                                                                                                                                                                                                                                                                                                                                                                                                                                                                                                                                                                                                                                                                                                                                                                                                                                                                                                                                                                                                                                                                                                                                                                                                                                                                         | 5 ~ 3.91 ~ 5.30                                                                                       | Maximum ODU Air                                                                                                                                                          | r Volume (CFM) 1,942 x 2                                                                                                                                                                                                                                                                                                                                                                                                                                                                                                                        |
| Heating Power Input (Min~Rated~Max, kW) 1.45                                                                                                                                                                                                                                                                                                                                                                                                                                                                                                                                                                                                                                                                                                                                                                                                                                                                                                                                                                                                                                                                                                                                                                                                                                                                                                                                                                                                                                                                                                                                                                                                                                                                                                                                                                                                                                                                                                                                         | 5 ~ 3.95 ~ 5.65                                                                                       | IDU Air Volume (H,                                                                                                                                                       | /M/L) (CFM) 1,260 / 1,100 / 1,000                                                                                                                                                                                                                                                                                                                                                                                                                                                                                                               |
| MOP - Maximum Overcurrent Protection MCA - Minimum Circuit Ampac                                                                                                                                                                                                                                                                                                                                                                                                                                                                                                                                                                                                                                                                                                                                                                                                                                                                                                                                                                                                                                                                                                                                                                                                                                                                                                                                                                                                                                                                                                                                                                                                                                                                                                                                                                                                                                                                                                                     | ity                                                                                                   | Dehumidification F                                                                                                                                                       | Rate (pts/hr) <sup>10</sup> 4.3                                                                                                                                                                                                                                                                                                                                                                                                                                                                                                                 |
| Piping:                                                                                                                                                                                                                                                                                                                                                                                                                                                                                                                                                                                                                                                                                                                                                                                                                                                                                                                                                                                                                                                                                                                                                                                                                                                                                                                                                                                                                                                                                                                                                                                                                                                                                                                                                                                                                                                                                                                                                                              |                                                                                                       |                                                                                                                                                                          | Pressure Operating                                                                                                                                                                                                                                                                                                                                                                                                                                                                                                                              |
| Installed Liquid Pipe (in., O.D.)                                                                                                                                                                                                                                                                                                                                                                                                                                                                                                                                                                                                                                                                                                                                                                                                                                                                                                                                                                                                                                                                                                                                                                                                                                                                                                                                                                                                                                                                                                                                                                                                                                                                                                                                                                                                                                                                                                                                                    | 3/8 Flare                                                                                             | Range (Min~Defau                                                                                                                                                         | lt~Max) (in-wg) <sup>11</sup> 0.1~ 0.3 ~ 1.0                                                                                                                                                                                                                                                                                                                                                                                                                                                                                                    |
| Installed Vapor Pipe (in., O.D.)                                                                                                                                                                                                                                                                                                                                                                                                                                                                                                                                                                                                                                                                                                                                                                                                                                                                                                                                                                                                                                                                                                                                                                                                                                                                                                                                                                                                                                                                                                                                                                                                                                                                                                                                                                                                                                                                                                                                                     | 5/8 Flare                                                                                             | Notes:                                                                                                                                                                   |                                                                                                                                                                                                                                                                                                                                                                                                                                                                                                                                                 |
| IDU Liquid Connection (in., O.D.)                                                                                                                                                                                                                                                                                                                                                                                                                                                                                                                                                                                                                                                                                                                                                                                                                                                                                                                                                                                                                                                                                                                                                                                                                                                                                                                                                                                                                                                                                                                                                                                                                                                                                                                                                                                                                                                                                                                                                    | 3/8 Flare                                                                                             | 1. Acceptable operating v<br>2. Piping lengths are equi                                                                                                                  | oltage: 187V-253V.<br>valent.                                                                                                                                                                                                                                                                                                                                                                                                                                                                                                                   |
| IDU Vapor Connection (in., O.D.)<br>Additional Refrigerant (oz./ft.)                                                                                                                                                                                                                                                                                                                                                                                                                                                                                                                                                                                                                                                                                                                                                                                                                                                                                                                                                                                                                                                                                                                                                                                                                                                                                                                                                                                                                                                                                                                                                                                                                                                                                                                                                                                                                                                                                                                 | 5/8 Flare<br>0.43                                                                                     | <ol> <li>Sound Pressure levels a<br/>4. All power/communicat</li> </ol>                                                                                                  | are tested in an anechoic chamber under ISO Standard 3745.<br>ion cable to be minimum 14 American wire gage (AWG),                                                                                                                                                                                                                                                                                                                                                                                                                              |
| Min/Max. Pipe Length (ft.)                                                                                                                                                                                                                                                                                                                                                                                                                                                                                                                                                                                                                                                                                                                                                                                                                                                                                                                                                                                                                                                                                                                                                                                                                                                                                                                                                                                                                                                                                                                                                                                                                                                                                                                                                                                                                                                                                                                                                           | 6.6 / 246                                                                                             | 4-conductor, stranded, sh<br>national code. If shielded,                                                                                                                 | ielded or unshielded wire and must comply with applicable local an<br>, the wire must be grounded to the chassis at the outdoor unit only.                                                                                                                                                                                                                                                                                                                                                                                                      |
| Piping Length (no add'l refrig., ft.)                                                                                                                                                                                                                                                                                                                                                                                                                                                                                                                                                                                                                                                                                                                                                                                                                                                                                                                                                                                                                                                                                                                                                                                                                                                                                                                                                                                                                                                                                                                                                                                                                                                                                                                                                                                                                                                                                                                                                | 24.6                                                                                                  | 5. Power wiring cable size<br>6. The indoor unit comes                                                                                                                   | must comply with the applicable local and national code.<br>with a dry helium charge.                                                                                                                                                                                                                                                                                                                                                                                                                                                           |
| Max. Elevation (ft.)                                                                                                                                                                                                                                                                                                                                                                                                                                                                                                                                                                                                                                                                                                                                                                                                                                                                                                                                                                                                                                                                                                                                                                                                                                                                                                                                                                                                                                                                                                                                                                                                                                                                                                                                                                                                                                                                                                                                                                 | 98.4                                                                                                  | difference between outdo                                                                                                                                                 | oltage: 187V-253V.<br>valent.<br>ire tested in an anechoic chamber under ISO Standard 3745.<br>ion cable to be minimum 14 American wire gage (AWG),<br>ielded or unshielded wire and must comply with applicable local an<br>the wire must be grounded to the chassis at the outdoor unit only.<br>must comply with the applicable local and national code.<br>with a dry helium charge.<br>bove sea level, with 25 ft. of refrigerant line and a 0 ft. level<br>or and indoor units.<br>instructions in the applicable LG installation manual. |
|                                                                                                                                                                                                                                                                                                                                                                                                                                                                                                                                                                                                                                                                                                                                                                                                                                                                                                                                                                                                                                                                                                                                                                                                                                                                                                                                                                                                                                                                                                                                                                                                                                                                                                                                                                                                                                                                                                                                                                                      | 70.4                                                                                                  | 9. If the optional low amb                                                                                                                                               | instructions in the applicable LG installation manual.<br>ient wind baffle (ZLABGP04A) is used, one wind baffle is required for                                                                                                                                                                                                                                                                                                                                                                                                                 |
| Features:       • Group control       • Built in d         • Hot start       • Group control       • Built in d         • Inverter (variable speed)       • Timer (on/off)       • ESP (Externation of the system) of the system) of the system of | rnal Static                                                                                           | 10. Dehumidification rate<br>11. Electric heater access                                                                                                                  | is based on high speed airflow.<br>ory available in 3kW, 5kW, 8kW, 10kW, 15kW, and 20kW<br>ngineering manual for details.<br>ed.                                                                                                                                                                                                                                                                                                                                                                                                                |
| Required Accessories (sold separately):<br>Controller (Any LG wired remote controller)                                                                                                                                                                                                                                                                                                                                                                                                                                                                                                                                                                                                                                                                                                                                                                                                                                                                                                                                                                                                                                                                                                                                                                                                                                                                                                                                                                                                                                                                                                                                                                                                                                                                                                                                                                                                                                                                                               |                                                                                                       |                                                                                                                                                                          |                                                                                                                                                                                                                                                                                                                                                                                                                                                                                                                                                 |
| Optional Accessories:         MultiSITE™ CRC2 - PREMTBVC2         MultiSITE™ CRC2+ - PREMTBVC3         MultiSITE™ CRC2+2 - PREMTBVC4         MultiSITE™ CRC2+Z - PREMTC000         Simple Controller - PREMTC000         Wi-Fi module - PWFMDD200         Remote Temperature Sensor - ZRTBS01         Aux Heater Relay Kit - PRARH1                                                                                                                                                                                                                                                                                                                                                                                                                                                                                                                                                                                                                                                                                                                                                                                                                                                                                                                                                                                                                                                                                                                                                                                                                | CB320<br>I Baffle (cooling<br>ZLABGP04A <sup>9</sup><br>V - ANEH033B1 <sup>11</sup><br>rd - PMNFP14A1 | optimal performance. Split syst<br>pumps (excluding ductless syste<br>appropriate coil components to<br>Ask your contractor for details (<br>(ENERGY STAR and the ENERGY | ems) must be matched with<br>o meet ENERGY STAR® criteria.<br>or visit www.energystar.gov.<br>Hintery Small # 2020                                                                                                                                                                                                                                                                                                                                                                                                                              |