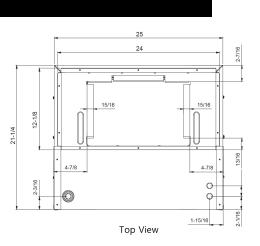

| Job Name/Location:                                                                                                                                                                                                                                                                                                                                                                                                                                                                                                                                                                                                                                                                                                                                                                                                                                                                                                                                                                                                                                                                                                                                                                                                                                                                                                                                                                                                                                                                                                                                                                                                                                                                                                                                                                                                                                                                                                                                                                   |                                                                                                       |                                                                                                                                                                          | Tag #:                                                                                                                                                                                                                                                                                                                                                                                                                                                                                                                                          |
|--------------------------------------------------------------------------------------------------------------------------------------------------------------------------------------------------------------------------------------------------------------------------------------------------------------------------------------------------------------------------------------------------------------------------------------------------------------------------------------------------------------------------------------------------------------------------------------------------------------------------------------------------------------------------------------------------------------------------------------------------------------------------------------------------------------------------------------------------------------------------------------------------------------------------------------------------------------------------------------------------------------------------------------------------------------------------------------------------------------------------------------------------------------------------------------------------------------------------------------------------------------------------------------------------------------------------------------------------------------------------------------------------------------------------------------------------------------------------------------------------------------------------------------------------------------------------------------------------------------------------------------------------------------------------------------------------------------------------------------------------------------------------------------------------------------------------------------------------------------------------------------------------------------------------------------------------------------------------------------|-------------------------------------------------------------------------------------------------------|--------------------------------------------------------------------------------------------------------------------------------------------------------------------------|-------------------------------------------------------------------------------------------------------------------------------------------------------------------------------------------------------------------------------------------------------------------------------------------------------------------------------------------------------------------------------------------------------------------------------------------------------------------------------------------------------------------------------------------------|
| Date:                                                                                                                                                                                                                                                                                                                                                                                                                                                                                                                                                                                                                                                                                                                                                                                                                                                                                                                                                                                                                                                                                                                                                                                                                                                                                                                                                                                                                                                                                                                                                                                                                                                                                                                                                                                                                                                                                                                                                                                | For: File                                                                                             | Resubmit                                                                                                                                                                 |                                                                                                                                                                                                                                                                                                                                                                                                                                                                                                                                                 |
| PO No.:                                                                                                                                                                                                                                                                                                                                                                                                                                                                                                                                                                                                                                                                                                                                                                                                                                                                                                                                                                                                                                                                                                                                                                                                                                                                                                                                                                                                                                                                                                                                                                                                                                                                                                                                                                                                                                                                                                                                                                              | Approval                                                                                              | Other                                                                                                                                                                    | C LG                                                                                                                                                                                                                                                                                                                                                                                                                                                                                                                                            |
| Architect: GC:                                                                                                                                                                                                                                                                                                                                                                                                                                                                                                                                                                                                                                                                                                                                                                                                                                                                                                                                                                                                                                                                                                                                                                                                                                                                                                                                                                                                                                                                                                                                                                                                                                                                                                                                                                                                                                                                                                                                                                       |                                                                                                       |                                                                                                                                                                          | LG C                                                                                                                                                                                                                                                                                                                                                                                                                                                                                                                                            |
| Engr: Mech:                                                                                                                                                                                                                                                                                                                                                                                                                                                                                                                                                                                                                                                                                                                                                                                                                                                                                                                                                                                                                                                                                                                                                                                                                                                                                                                                                                                                                                                                                                                                                                                                                                                                                                                                                                                                                                                                                                                                                                          |                                                                                                       |                                                                                                                                                                          |                                                                                                                                                                                                                                                                                                                                                                                                                                                                                                                                                 |
| Rep:<br>(Company) (Project N                                                                                                                                                                                                                                                                                                                                                                                                                                                                                                                                                                                                                                                                                                                                                                                                                                                                                                                                                                                                                                                                                                                                                                                                                                                                                                                                                                                                                                                                                                                                                                                                                                                                                                                                                                                                                                                                                                                                                         | lanager)                                                                                              |                                                                                                                                                                          |                                                                                                                                                                                                                                                                                                                                                                                                                                                                                                                                                 |
| LV420HV1<br>Single Zone Vertical Air Handling Unit<br>Outdoor Unit (ODU) - LUU420HV Indoor Unit (IDU) - LVM                                                                                                                                                                                                                                                                                                                                                                                                                                                                                                                                                                                                                                                                                                                                                                                                                                                                                                                                                                                                                                                                                                                                                                                                                                                                                                                                                                                                                                                                                                                                                                                                                                                                                                                                                                                                                                                                          | (                                                                                                     | LIFe's Good                                                                                                                                                              |                                                                                                                                                                                                                                                                                                                                                                                                                                                                                                                                                 |
| Performance:                                                                                                                                                                                                                                                                                                                                                                                                                                                                                                                                                                                                                                                                                                                                                                                                                                                                                                                                                                                                                                                                                                                                                                                                                                                                                                                                                                                                                                                                                                                                                                                                                                                                                                                                                                                                                                                                                                                                                                         |                                                                                                       | <b>Operating Range:</b>                                                                                                                                                  |                                                                                                                                                                                                                                                                                                                                                                                                                                                                                                                                                 |
| Cooling:                                                                                                                                                                                                                                                                                                                                                                                                                                                                                                                                                                                                                                                                                                                                                                                                                                                                                                                                                                                                                                                                                                                                                                                                                                                                                                                                                                                                                                                                                                                                                                                                                                                                                                                                                                                                                                                                                                                                                                             | ,000 ~ 48,000                                                                                         | Outdoor Unit:                                                                                                                                                            |                                                                                                                                                                                                                                                                                                                                                                                                                                                                                                                                                 |
| Cooling Capacity (Min~Rated~Max, Btu/h) 17,000 ~ 42<br>SEER2 / EER2                                                                                                                                                                                                                                                                                                                                                                                                                                                                                                                                                                                                                                                                                                                                                                                                                                                                                                                                                                                                                                                                                                                                                                                                                                                                                                                                                                                                                                                                                                                                                                                                                                                                                                                                                                                                                                                                                                                  | 17.20/10.75                                                                                           | Cooling (°F DB)                                                                                                                                                          | 5 to 118                                                                                                                                                                                                                                                                                                                                                                                                                                                                                                                                        |
| SEER - Seasonal Energy Efficiency Ratio EER - Energy Efficiency Ratio                                                                                                                                                                                                                                                                                                                                                                                                                                                                                                                                                                                                                                                                                                                                                                                                                                                                                                                                                                                                                                                                                                                                                                                                                                                                                                                                                                                                                                                                                                                                                                                                                                                                                                                                                                                                                                                                                                                | 17.20710.70                                                                                           | Heating (°F WB)                                                                                                                                                          | -4 to 64                                                                                                                                                                                                                                                                                                                                                                                                                                                                                                                                        |
| Heating:                                                                                                                                                                                                                                                                                                                                                                                                                                                                                                                                                                                                                                                                                                                                                                                                                                                                                                                                                                                                                                                                                                                                                                                                                                                                                                                                                                                                                                                                                                                                                                                                                                                                                                                                                                                                                                                                                                                                                                             |                                                                                                       | Indoor Unit:                                                                                                                                                             |                                                                                                                                                                                                                                                                                                                                                                                                                                                                                                                                                 |
|                                                                                                                                                                                                                                                                                                                                                                                                                                                                                                                                                                                                                                                                                                                                                                                                                                                                                                                                                                                                                                                                                                                                                                                                                                                                                                                                                                                                                                                                                                                                                                                                                                                                                                                                                                                                                                                                                                                                                                                      | 7,000 ~ 55,000                                                                                        | Cooling (°F WB)<br>Heating (°F DB)                                                                                                                                       | 57 to 77<br>59 to 81                                                                                                                                                                                                                                                                                                                                                                                                                                                                                                                            |
| HSPF2                                                                                                                                                                                                                                                                                                                                                                                                                                                                                                                                                                                                                                                                                                                                                                                                                                                                                                                                                                                                                                                                                                                                                                                                                                                                                                                                                                                                                                                                                                                                                                                                                                                                                                                                                                                                                                                                                                                                                                                | 9.35                                                                                                  |                                                                                                                                                                          |                                                                                                                                                                                                                                                                                                                                                                                                                                                                                                                                                 |
| Max heating @ Indoor 70° DB (Btu/h)                                                                                                                                                                                                                                                                                                                                                                                                                                                                                                                                                                                                                                                                                                                                                                                                                                                                                                                                                                                                                                                                                                                                                                                                                                                                                                                                                                                                                                                                                                                                                                                                                                                                                                                                                                                                                                                                                                                                                  | 39,000                                                                                                | System Data:<br>Refrigerant Type/Co                                                                                                                                      | ontrol R410A / EEV                                                                                                                                                                                                                                                                                                                                                                                                                                                                                                                              |
| Outdoor 17°F WB<br>Outdoor 5°F WB                                                                                                                                                                                                                                                                                                                                                                                                                                                                                                                                                                                                                                                                                                                                                                                                                                                                                                                                                                                                                                                                                                                                                                                                                                                                                                                                                                                                                                                                                                                                                                                                                                                                                                                                                                                                                                                                                                                                                    | 38,500                                                                                                | Refrigerant Charge                                                                                                                                                       |                                                                                                                                                                                                                                                                                                                                                                                                                                                                                                                                                 |
| Outdoor -4°F WB                                                                                                                                                                                                                                                                                                                                                                                                                                                                                                                                                                                                                                                                                                                                                                                                                                                                                                                                                                                                                                                                                                                                                                                                                                                                                                                                                                                                                                                                                                                                                                                                                                                                                                                                                                                                                                                                                                                                                                      | 32,890                                                                                                |                                                                                                                                                                          | re Max (Cool / Heat) ±1 dB(A) <sup>3</sup> 52 / 54                                                                                                                                                                                                                                                                                                                                                                                                                                                                                              |
| HSPF - Heating Seasonal Performance Factor                                                                                                                                                                                                                                                                                                                                                                                                                                                                                                                                                                                                                                                                                                                                                                                                                                                                                                                                                                                                                                                                                                                                                                                                                                                                                                                                                                                                                                                                                                                                                                                                                                                                                                                                                                                                                                                                                                                                           |                                                                                                       |                                                                                                                                                                          | $e (H/M/L) \pm 1 dB(A)^3$ 48 / 45 / 44                                                                                                                                                                                                                                                                                                                                                                                                                                                                                                          |
| Cooling Nominal Test Conditions:         Heating Nominal Test Condition           Indoor: 80°F DB / 67°F WB         Indoor: 70°F DB / 60°F WB                                                                                                                                                                                                                                                                                                                                                                                                                                                                                                                                                                                                                                                                                                                                                                                                                                                                                                                                                                                                                                                                                                                                                                                                                                                                                                                                                                                                                                                                                                                                                                                                                                                                                                                                                                                                                                        | IS:                                                                                                   | ODU Net / Shipping                                                                                                                                                       | g Weight (lbs.) 203 / 232                                                                                                                                                                                                                                                                                                                                                                                                                                                                                                                       |
| Outdoor: 95°F DB / 75°F WB Outdoor: 47°F DB / 43°F WB                                                                                                                                                                                                                                                                                                                                                                                                                                                                                                                                                                                                                                                                                                                                                                                                                                                                                                                                                                                                                                                                                                                                                                                                                                                                                                                                                                                                                                                                                                                                                                                                                                                                                                                                                                                                                                                                                                                                |                                                                                                       | IDU Net / Shipping                                                                                                                                                       | Weight (lbs.) 158.7 / 176.4                                                                                                                                                                                                                                                                                                                                                                                                                                                                                                                     |
| Electrical:                                                                                                                                                                                                                                                                                                                                                                                                                                                                                                                                                                                                                                                                                                                                                                                                                                                                                                                                                                                                                                                                                                                                                                                                                                                                                                                                                                                                                                                                                                                                                                                                                                                                                                                                                                                                                                                                                                                                                                          | 0 220 / 60 / 4                                                                                        | Fan:                                                                                                                                                                     |                                                                                                                                                                                                                                                                                                                                                                                                                                                                                                                                                 |
| Power Supply <sup>1</sup> (V/Hz/Ø) 20<br>MOP / MCA (A)                                                                                                                                                                                                                                                                                                                                                                                                                                                                                                                                                                                                                                                                                                                                                                                                                                                                                                                                                                                                                                                                                                                                                                                                                                                                                                                                                                                                                                                                                                                                                                                                                                                                                                                                                                                                                                                                                                                               | 08-230 / 60 / 1<br>40 / 32                                                                            | ODU / IDU Fan Typ                                                                                                                                                        | Propeller/Sirocco                                                                                                                                                                                                                                                                                                                                                                                                                                                                                                                               |
| Cooling / Heating Rated Amps (A)                                                                                                                                                                                                                                                                                                                                                                                                                                                                                                                                                                                                                                                                                                                                                                                                                                                                                                                                                                                                                                                                                                                                                                                                                                                                                                                                                                                                                                                                                                                                                                                                                                                                                                                                                                                                                                                                                                                                                     | 24.2 / 24.2                                                                                           | Fan Speeds (Fan/C                                                                                                                                                        |                                                                                                                                                                                                                                                                                                                                                                                                                                                                                                                                                 |
| Compressor(A)                                                                                                                                                                                                                                                                                                                                                                                                                                                                                                                                                                                                                                                                                                                                                                                                                                                                                                                                                                                                                                                                                                                                                                                                                                                                                                                                                                                                                                                                                                                                                                                                                                                                                                                                                                                                                                                                                                                                                                        | 22.0                                                                                                  | Fan Quantity (ODU                                                                                                                                                        |                                                                                                                                                                                                                                                                                                                                                                                                                                                                                                                                                 |
| Fan Motor (IDU + ODU) (A)                                                                                                                                                                                                                                                                                                                                                                                                                                                                                                                                                                                                                                                                                                                                                                                                                                                                                                                                                                                                                                                                                                                                                                                                                                                                                                                                                                                                                                                                                                                                                                                                                                                                                                                                                                                                                                                                                                                                                            | 2.2 + (1.6 x 2)                                                                                       | Motor/Drive                                                                                                                                                              | Brushless Digitally Controlled / Direct                                                                                                                                                                                                                                                                                                                                                                                                                                                                                                         |
| Cooling Power Input (Min~Rated~Max, kW) 1.35                                                                                                                                                                                                                                                                                                                                                                                                                                                                                                                                                                                                                                                                                                                                                                                                                                                                                                                                                                                                                                                                                                                                                                                                                                                                                                                                                                                                                                                                                                                                                                                                                                                                                                                                                                                                                                                                                                                                         | 5 ~ 3.91 ~ 5.30                                                                                       | Maximum ODU Air                                                                                                                                                          | r Volume (CFM) 1,942 x 2                                                                                                                                                                                                                                                                                                                                                                                                                                                                                                                        |
| Heating Power Input (Min~Rated~Max, kW) 1.45                                                                                                                                                                                                                                                                                                                                                                                                                                                                                                                                                                                                                                                                                                                                                                                                                                                                                                                                                                                                                                                                                                                                                                                                                                                                                                                                                                                                                                                                                                                                                                                                                                                                                                                                                                                                                                                                                                                                         | 5 ~ 3.95 ~ 5.65                                                                                       | IDU Air Volume (H,                                                                                                                                                       | /M/L) (CFM) 1,260 / 1,100 / 1,000                                                                                                                                                                                                                                                                                                                                                                                                                                                                                                               |
| MOP - Maximum Overcurrent Protection MCA - Minimum Circuit Ampac                                                                                                                                                                                                                                                                                                                                                                                                                                                                                                                                                                                                                                                                                                                                                                                                                                                                                                                                                                                                                                                                                                                                                                                                                                                                                                                                                                                                                                                                                                                                                                                                                                                                                                                                                                                                                                                                                                                     | ity                                                                                                   | Dehumidification F                                                                                                                                                       | Rate (pts/hr) <sup>10</sup> 4.3                                                                                                                                                                                                                                                                                                                                                                                                                                                                                                                 |
| Piping:                                                                                                                                                                                                                                                                                                                                                                                                                                                                                                                                                                                                                                                                                                                                                                                                                                                                                                                                                                                                                                                                                                                                                                                                                                                                                                                                                                                                                                                                                                                                                                                                                                                                                                                                                                                                                                                                                                                                                                              |                                                                                                       |                                                                                                                                                                          | Pressure Operating                                                                                                                                                                                                                                                                                                                                                                                                                                                                                                                              |
| Installed Liquid Pipe (in., O.D.)                                                                                                                                                                                                                                                                                                                                                                                                                                                                                                                                                                                                                                                                                                                                                                                                                                                                                                                                                                                                                                                                                                                                                                                                                                                                                                                                                                                                                                                                                                                                                                                                                                                                                                                                                                                                                                                                                                                                                    | 3/8 Flare                                                                                             | Range (Min~Defau                                                                                                                                                         | lt~Max) (in-wg) <sup>11</sup> 0.1~ 0.3 ~ 1.0                                                                                                                                                                                                                                                                                                                                                                                                                                                                                                    |
| Installed Vapor Pipe (in., O.D.)                                                                                                                                                                                                                                                                                                                                                                                                                                                                                                                                                                                                                                                                                                                                                                                                                                                                                                                                                                                                                                                                                                                                                                                                                                                                                                                                                                                                                                                                                                                                                                                                                                                                                                                                                                                                                                                                                                                                                     | 5/8 Flare                                                                                             | Notes:                                                                                                                                                                   |                                                                                                                                                                                                                                                                                                                                                                                                                                                                                                                                                 |
| IDU Liquid Connection (in., O.D.)                                                                                                                                                                                                                                                                                                                                                                                                                                                                                                                                                                                                                                                                                                                                                                                                                                                                                                                                                                                                                                                                                                                                                                                                                                                                                                                                                                                                                                                                                                                                                                                                                                                                                                                                                                                                                                                                                                                                                    | 3/8 Flare                                                                                             | 1. Acceptable operating v<br>2. Piping lengths are equi                                                                                                                  | oltage: 187V-253V.<br>valent.                                                                                                                                                                                                                                                                                                                                                                                                                                                                                                                   |
| IDU Vapor Connection (in., O.D.)<br>Additional Refrigerant (oz./ft.)                                                                                                                                                                                                                                                                                                                                                                                                                                                                                                                                                                                                                                                                                                                                                                                                                                                                                                                                                                                                                                                                                                                                                                                                                                                                                                                                                                                                                                                                                                                                                                                                                                                                                                                                                                                                                                                                                                                 | 5/8 Flare<br>0.43                                                                                     | <ol> <li>Sound Pressure levels a<br/>4. All power/communicat</li> </ol>                                                                                                  | are tested in an anechoic chamber under ISO Standard 3745.<br>ion cable to be minimum 14 American wire gage (AWG),                                                                                                                                                                                                                                                                                                                                                                                                                              |
| Min/Max. Pipe Length (ft.)                                                                                                                                                                                                                                                                                                                                                                                                                                                                                                                                                                                                                                                                                                                                                                                                                                                                                                                                                                                                                                                                                                                                                                                                                                                                                                                                                                                                                                                                                                                                                                                                                                                                                                                                                                                                                                                                                                                                                           | 6.6 / 246                                                                                             | 4-conductor, stranded, sh<br>national code. If shielded,                                                                                                                 | ielded or unshielded wire and must comply with applicable local an<br>, the wire must be grounded to the chassis at the outdoor unit only.                                                                                                                                                                                                                                                                                                                                                                                                      |
| Piping Length (no add'l refrig., ft.)                                                                                                                                                                                                                                                                                                                                                                                                                                                                                                                                                                                                                                                                                                                                                                                                                                                                                                                                                                                                                                                                                                                                                                                                                                                                                                                                                                                                                                                                                                                                                                                                                                                                                                                                                                                                                                                                                                                                                | 24.6                                                                                                  | 5. Power wiring cable size<br>6. The indoor unit comes                                                                                                                   | must comply with the applicable local and national code.<br>with a dry helium charge.                                                                                                                                                                                                                                                                                                                                                                                                                                                           |
| Max. Elevation (ft.)                                                                                                                                                                                                                                                                                                                                                                                                                                                                                                                                                                                                                                                                                                                                                                                                                                                                                                                                                                                                                                                                                                                                                                                                                                                                                                                                                                                                                                                                                                                                                                                                                                                                                                                                                                                                                                                                                                                                                                 | 98.4                                                                                                  | difference between outdo                                                                                                                                                 | oltage: 187V-253V.<br>valent.<br>ire tested in an anechoic chamber under ISO Standard 3745.<br>ion cable to be minimum 14 American wire gage (AWG),<br>ielded or unshielded wire and must comply with applicable local an<br>the wire must be grounded to the chassis at the outdoor unit only.<br>must comply with the applicable local and national code.<br>with a dry helium charge.<br>bove sea level, with 25 ft. of refrigerant line and a 0 ft. level<br>or and indoor units.<br>instructions in the applicable LG installation manual. |
|                                                                                                                                                                                                                                                                                                                                                                                                                                                                                                                                                                                                                                                                                                                                                                                                                                                                                                                                                                                                                                                                                                                                                                                                                                                                                                                                                                                                                                                                                                                                                                                                                                                                                                                                                                                                                                                                                                                                                                                      | 70.4                                                                                                  | 9. If the optional low amb                                                                                                                                               | instructions in the applicable LG installation manual.<br>ient wind baffle (ZLABGP04A) is used, one wind baffle is required for                                                                                                                                                                                                                                                                                                                                                                                                                 |
| Features:       • Group control       • Built in d         • Hot start       • Group control       • Built in d         • Inverter (variable speed)       • Timer (on/off)       • ESP (Externation of the system) of the system) of the system of | rnal Static                                                                                           | 10. Dehumidification rate<br>11. Electric heater access                                                                                                                  | is based on high speed airflow.<br>ory available in 3kW, 5kW, 8kW, 10kW, 15kW, and 20kW<br>ngineering manual for details.<br>ed.                                                                                                                                                                                                                                                                                                                                                                                                                |
| Required Accessories (sold separately):<br>Controller (Any LG wired remote controller)                                                                                                                                                                                                                                                                                                                                                                                                                                                                                                                                                                                                                                                                                                                                                                                                                                                                                                                                                                                                                                                                                                                                                                                                                                                                                                                                                                                                                                                                                                                                                                                                                                                                                                                                                                                                                                                                                               |                                                                                                       |                                                                                                                                                                          |                                                                                                                                                                                                                                                                                                                                                                                                                                                                                                                                                 |
| Optional Accessories:         MultiSITE™ CRC2 - PREMTBVC2         MultiSITE™ CRC2+ - PREMTBVC3         MultiSITE™ CRC2+2 - PREMTBVC4         MultiSITE™ CRC2+Z - PREMTC000         Simple Controller - PREMTC000         Wi-Fi module - PWFMDD200         Remote Temperature Sensor - ZRTBS01         Aux Heater Relay Kit - PRARH1                                                                                                                                                                                                                                                                                                                                                                                                                                                                                                                                                                                                                                                                                                                                                                                                                                                                                                                                                                                                                                                                                                                                                                                                                | CB320<br>I Baffle (cooling<br>ZLABGP04A <sup>9</sup><br>V - ANEH033B1 <sup>11</sup><br>rd - PMNFP14A1 | optimal performance. Split syst<br>pumps (excluding ductless syste<br>appropriate coil components to<br>Ask your contractor for details (<br>(ENERGY STAR and the ENERGY | ems) must be matched with<br>o meet ENERGY STAR® criteria.<br>or visit www.energystar.gov.<br>Hintery Small # 2020                                                                                                                                                                                                                                                                                                                                                                                                                              |