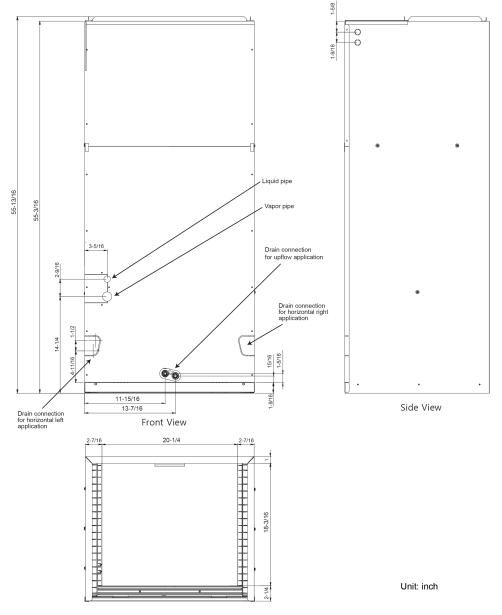

| Job Name/Location:                                                                                                                                                                                                                                                                                                                                                                                                                                                                                                                                                                                                                                                                                                                                                                                                                                                                                                                                                                                                                                                                                                                                                                                                                                                                                                                                                                                                                                                                                                                                                                                                                                                                                                                                                                                                                                                                                                                                                                   |                                                                                                       |                                                                                                                                                                          | Tag #:                                                                                                                                                                                                                                                                                                                                                                                                                                                                                                                                          |
|--------------------------------------------------------------------------------------------------------------------------------------------------------------------------------------------------------------------------------------------------------------------------------------------------------------------------------------------------------------------------------------------------------------------------------------------------------------------------------------------------------------------------------------------------------------------------------------------------------------------------------------------------------------------------------------------------------------------------------------------------------------------------------------------------------------------------------------------------------------------------------------------------------------------------------------------------------------------------------------------------------------------------------------------------------------------------------------------------------------------------------------------------------------------------------------------------------------------------------------------------------------------------------------------------------------------------------------------------------------------------------------------------------------------------------------------------------------------------------------------------------------------------------------------------------------------------------------------------------------------------------------------------------------------------------------------------------------------------------------------------------------------------------------------------------------------------------------------------------------------------------------------------------------------------------------------------------------------------------------|-------------------------------------------------------------------------------------------------------|--------------------------------------------------------------------------------------------------------------------------------------------------------------------------|-------------------------------------------------------------------------------------------------------------------------------------------------------------------------------------------------------------------------------------------------------------------------------------------------------------------------------------------------------------------------------------------------------------------------------------------------------------------------------------------------------------------------------------------------|
| Date:                                                                                                                                                                                                                                                                                                                                                                                                                                                                                                                                                                                                                                                                                                                                                                                                                                                                                                                                                                                                                                                                                                                                                                                                                                                                                                                                                                                                                                                                                                                                                                                                                                                                                                                                                                                                                                                                                                                                                                                | For: File                                                                                             | Resubmit                                                                                                                                                                 |                                                                                                                                                                                                                                                                                                                                                                                                                                                                                                                                                 |
| PO No.:                                                                                                                                                                                                                                                                                                                                                                                                                                                                                                                                                                                                                                                                                                                                                                                                                                                                                                                                                                                                                                                                                                                                                                                                                                                                                                                                                                                                                                                                                                                                                                                                                                                                                                                                                                                                                                                                                                                                                                              | Approval                                                                                              | Other                                                                                                                                                                    | C LG                                                                                                                                                                                                                                                                                                                                                                                                                                                                                                                                            |
| Architect: GC:                                                                                                                                                                                                                                                                                                                                                                                                                                                                                                                                                                                                                                                                                                                                                                                                                                                                                                                                                                                                                                                                                                                                                                                                                                                                                                                                                                                                                                                                                                                                                                                                                                                                                                                                                                                                                                                                                                                                                                       |                                                                                                       |                                                                                                                                                                          | LG C                                                                                                                                                                                                                                                                                                                                                                                                                                                                                                                                            |
| Engr: Mech:                                                                                                                                                                                                                                                                                                                                                                                                                                                                                                                                                                                                                                                                                                                                                                                                                                                                                                                                                                                                                                                                                                                                                                                                                                                                                                                                                                                                                                                                                                                                                                                                                                                                                                                                                                                                                                                                                                                                                                          |                                                                                                       |                                                                                                                                                                          |                                                                                                                                                                                                                                                                                                                                                                                                                                                                                                                                                 |
| Rep:<br>(Company) (Project N                                                                                                                                                                                                                                                                                                                                                                                                                                                                                                                                                                                                                                                                                                                                                                                                                                                                                                                                                                                                                                                                                                                                                                                                                                                                                                                                                                                                                                                                                                                                                                                                                                                                                                                                                                                                                                                                                                                                                         | lanager)                                                                                              |                                                                                                                                                                          |                                                                                                                                                                                                                                                                                                                                                                                                                                                                                                                                                 |
| LV420HV1<br>Single Zone Vertical Air Handling Unit<br>Outdoor Unit (ODU) - LUU420HV Indoor Unit (IDU) - LVM                                                                                                                                                                                                                                                                                                                                                                                                                                                                                                                                                                                                                                                                                                                                                                                                                                                                                                                                                                                                                                                                                                                                                                                                                                                                                                                                                                                                                                                                                                                                                                                                                                                                                                                                                                                                                                                                          | (                                                                                                     | LIFe's Good                                                                                                                                                              |                                                                                                                                                                                                                                                                                                                                                                                                                                                                                                                                                 |
| Performance:                                                                                                                                                                                                                                                                                                                                                                                                                                                                                                                                                                                                                                                                                                                                                                                                                                                                                                                                                                                                                                                                                                                                                                                                                                                                                                                                                                                                                                                                                                                                                                                                                                                                                                                                                                                                                                                                                                                                                                         |                                                                                                       | <b>Operating Range:</b>                                                                                                                                                  |                                                                                                                                                                                                                                                                                                                                                                                                                                                                                                                                                 |
| Cooling:                                                                                                                                                                                                                                                                                                                                                                                                                                                                                                                                                                                                                                                                                                                                                                                                                                                                                                                                                                                                                                                                                                                                                                                                                                                                                                                                                                                                                                                                                                                                                                                                                                                                                                                                                                                                                                                                                                                                                                             | ,000 ~ 48,000                                                                                         | Outdoor Unit:                                                                                                                                                            |                                                                                                                                                                                                                                                                                                                                                                                                                                                                                                                                                 |
| Cooling Capacity (Min~Rated~Max, Btu/h) 17,000 ~ 42<br>SEER2 / EER2                                                                                                                                                                                                                                                                                                                                                                                                                                                                                                                                                                                                                                                                                                                                                                                                                                                                                                                                                                                                                                                                                                                                                                                                                                                                                                                                                                                                                                                                                                                                                                                                                                                                                                                                                                                                                                                                                                                  | 17.20/10.75                                                                                           | Cooling (°F DB)                                                                                                                                                          | 5 to 118                                                                                                                                                                                                                                                                                                                                                                                                                                                                                                                                        |
| SEER - Seasonal Energy Efficiency Ratio EER - Energy Efficiency Ratio                                                                                                                                                                                                                                                                                                                                                                                                                                                                                                                                                                                                                                                                                                                                                                                                                                                                                                                                                                                                                                                                                                                                                                                                                                                                                                                                                                                                                                                                                                                                                                                                                                                                                                                                                                                                                                                                                                                | 17.20710.70                                                                                           | Heating (°F WB)                                                                                                                                                          | -4 to 64                                                                                                                                                                                                                                                                                                                                                                                                                                                                                                                                        |
| Heating:                                                                                                                                                                                                                                                                                                                                                                                                                                                                                                                                                                                                                                                                                                                                                                                                                                                                                                                                                                                                                                                                                                                                                                                                                                                                                                                                                                                                                                                                                                                                                                                                                                                                                                                                                                                                                                                                                                                                                                             |                                                                                                       | Indoor Unit:                                                                                                                                                             |                                                                                                                                                                                                                                                                                                                                                                                                                                                                                                                                                 |
|                                                                                                                                                                                                                                                                                                                                                                                                                                                                                                                                                                                                                                                                                                                                                                                                                                                                                                                                                                                                                                                                                                                                                                                                                                                                                                                                                                                                                                                                                                                                                                                                                                                                                                                                                                                                                                                                                                                                                                                      | 7,000 ~ 55,000                                                                                        | Cooling (°F WB)<br>Heating (°F DB)                                                                                                                                       | 57 to 77<br>59 to 81                                                                                                                                                                                                                                                                                                                                                                                                                                                                                                                            |
| HSPF2                                                                                                                                                                                                                                                                                                                                                                                                                                                                                                                                                                                                                                                                                                                                                                                                                                                                                                                                                                                                                                                                                                                                                                                                                                                                                                                                                                                                                                                                                                                                                                                                                                                                                                                                                                                                                                                                                                                                                                                | 9.35                                                                                                  |                                                                                                                                                                          |                                                                                                                                                                                                                                                                                                                                                                                                                                                                                                                                                 |
| Max heating @ Indoor 70° DB (Btu/h)                                                                                                                                                                                                                                                                                                                                                                                                                                                                                                                                                                                                                                                                                                                                                                                                                                                                                                                                                                                                                                                                                                                                                                                                                                                                                                                                                                                                                                                                                                                                                                                                                                                                                                                                                                                                                                                                                                                                                  | 39,000                                                                                                | System Data:<br>Refrigerant Type/Co                                                                                                                                      | ontrol R410A / EEV                                                                                                                                                                                                                                                                                                                                                                                                                                                                                                                              |
| Outdoor 17°F WB<br>Outdoor 5°F WB                                                                                                                                                                                                                                                                                                                                                                                                                                                                                                                                                                                                                                                                                                                                                                                                                                                                                                                                                                                                                                                                                                                                                                                                                                                                                                                                                                                                                                                                                                                                                                                                                                                                                                                                                                                                                                                                                                                                                    | 38,500                                                                                                | Refrigerant Charge                                                                                                                                                       |                                                                                                                                                                                                                                                                                                                                                                                                                                                                                                                                                 |
| Outdoor -4°F WB                                                                                                                                                                                                                                                                                                                                                                                                                                                                                                                                                                                                                                                                                                                                                                                                                                                                                                                                                                                                                                                                                                                                                                                                                                                                                                                                                                                                                                                                                                                                                                                                                                                                                                                                                                                                                                                                                                                                                                      | 32,890                                                                                                |                                                                                                                                                                          | re Max (Cool / Heat) ±1 dB(A) <sup>3</sup> 52 / 54                                                                                                                                                                                                                                                                                                                                                                                                                                                                                              |
| HSPF - Heating Seasonal Performance Factor                                                                                                                                                                                                                                                                                                                                                                                                                                                                                                                                                                                                                                                                                                                                                                                                                                                                                                                                                                                                                                                                                                                                                                                                                                                                                                                                                                                                                                                                                                                                                                                                                                                                                                                                                                                                                                                                                                                                           |                                                                                                       |                                                                                                                                                                          | $e (H/M/L) \pm 1 dB(A)^3$ 48 / 45 / 44                                                                                                                                                                                                                                                                                                                                                                                                                                                                                                          |
| Cooling Nominal Test Conditions:         Heating Nominal Test Condition           Indoor: 80°F DB / 67°F WB         Indoor: 70°F DB / 60°F WB                                                                                                                                                                                                                                                                                                                                                                                                                                                                                                                                                                                                                                                                                                                                                                                                                                                                                                                                                                                                                                                                                                                                                                                                                                                                                                                                                                                                                                                                                                                                                                                                                                                                                                                                                                                                                                        | IS:                                                                                                   | ODU Net / Shipping                                                                                                                                                       | g Weight (lbs.) 203 / 232                                                                                                                                                                                                                                                                                                                                                                                                                                                                                                                       |
| Outdoor: 95°F DB / 75°F WB Outdoor: 47°F DB / 43°F WB                                                                                                                                                                                                                                                                                                                                                                                                                                                                                                                                                                                                                                                                                                                                                                                                                                                                                                                                                                                                                                                                                                                                                                                                                                                                                                                                                                                                                                                                                                                                                                                                                                                                                                                                                                                                                                                                                                                                |                                                                                                       | IDU Net / Shipping                                                                                                                                                       | Weight (lbs.) 158.7 / 176.4                                                                                                                                                                                                                                                                                                                                                                                                                                                                                                                     |
| Electrical:                                                                                                                                                                                                                                                                                                                                                                                                                                                                                                                                                                                                                                                                                                                                                                                                                                                                                                                                                                                                                                                                                                                                                                                                                                                                                                                                                                                                                                                                                                                                                                                                                                                                                                                                                                                                                                                                                                                                                                          | 0 220 / 60 / 4                                                                                        | Fan:                                                                                                                                                                     |                                                                                                                                                                                                                                                                                                                                                                                                                                                                                                                                                 |
| Power Supply <sup>1</sup> (V/Hz/Ø) 20<br>MOP / MCA (A)                                                                                                                                                                                                                                                                                                                                                                                                                                                                                                                                                                                                                                                                                                                                                                                                                                                                                                                                                                                                                                                                                                                                                                                                                                                                                                                                                                                                                                                                                                                                                                                                                                                                                                                                                                                                                                                                                                                               | 08-230 / 60 / 1<br>40 / 32                                                                            | ODU / IDU Fan Typ                                                                                                                                                        | Propeller/Sirocco                                                                                                                                                                                                                                                                                                                                                                                                                                                                                                                               |
| Cooling / Heating Rated Amps (A)                                                                                                                                                                                                                                                                                                                                                                                                                                                                                                                                                                                                                                                                                                                                                                                                                                                                                                                                                                                                                                                                                                                                                                                                                                                                                                                                                                                                                                                                                                                                                                                                                                                                                                                                                                                                                                                                                                                                                     | 24.2 / 24.2                                                                                           | Fan Speeds (Fan/C                                                                                                                                                        |                                                                                                                                                                                                                                                                                                                                                                                                                                                                                                                                                 |
| Compressor(A)                                                                                                                                                                                                                                                                                                                                                                                                                                                                                                                                                                                                                                                                                                                                                                                                                                                                                                                                                                                                                                                                                                                                                                                                                                                                                                                                                                                                                                                                                                                                                                                                                                                                                                                                                                                                                                                                                                                                                                        | 22.0                                                                                                  | Fan Quantity (ODU                                                                                                                                                        |                                                                                                                                                                                                                                                                                                                                                                                                                                                                                                                                                 |
| Fan Motor (IDU + ODU) (A)                                                                                                                                                                                                                                                                                                                                                                                                                                                                                                                                                                                                                                                                                                                                                                                                                                                                                                                                                                                                                                                                                                                                                                                                                                                                                                                                                                                                                                                                                                                                                                                                                                                                                                                                                                                                                                                                                                                                                            | 2.2 + (1.6 x 2)                                                                                       | Motor/Drive                                                                                                                                                              | Brushless Digitally Controlled / Direct                                                                                                                                                                                                                                                                                                                                                                                                                                                                                                         |
| Cooling Power Input (Min~Rated~Max, kW) 1.35                                                                                                                                                                                                                                                                                                                                                                                                                                                                                                                                                                                                                                                                                                                                                                                                                                                                                                                                                                                                                                                                                                                                                                                                                                                                                                                                                                                                                                                                                                                                                                                                                                                                                                                                                                                                                                                                                                                                         | 5 ~ 3.91 ~ 5.30                                                                                       | Maximum ODU Air                                                                                                                                                          | r Volume (CFM) 1,942 x 2                                                                                                                                                                                                                                                                                                                                                                                                                                                                                                                        |
| Heating Power Input (Min~Rated~Max, kW) 1.45                                                                                                                                                                                                                                                                                                                                                                                                                                                                                                                                                                                                                                                                                                                                                                                                                                                                                                                                                                                                                                                                                                                                                                                                                                                                                                                                                                                                                                                                                                                                                                                                                                                                                                                                                                                                                                                                                                                                         | 5 ~ 3.95 ~ 5.65                                                                                       | IDU Air Volume (H,                                                                                                                                                       | /M/L) (CFM) 1,260 / 1,100 / 1,000                                                                                                                                                                                                                                                                                                                                                                                                                                                                                                               |
| MOP - Maximum Overcurrent Protection MCA - Minimum Circuit Ampac                                                                                                                                                                                                                                                                                                                                                                                                                                                                                                                                                                                                                                                                                                                                                                                                                                                                                                                                                                                                                                                                                                                                                                                                                                                                                                                                                                                                                                                                                                                                                                                                                                                                                                                                                                                                                                                                                                                     | ity                                                                                                   | Dehumidification F                                                                                                                                                       | Rate (pts/hr) <sup>10</sup> 4.3                                                                                                                                                                                                                                                                                                                                                                                                                                                                                                                 |
| Piping:                                                                                                                                                                                                                                                                                                                                                                                                                                                                                                                                                                                                                                                                                                                                                                                                                                                                                                                                                                                                                                                                                                                                                                                                                                                                                                                                                                                                                                                                                                                                                                                                                                                                                                                                                                                                                                                                                                                                                                              |                                                                                                       |                                                                                                                                                                          | Pressure Operating                                                                                                                                                                                                                                                                                                                                                                                                                                                                                                                              |
| Installed Liquid Pipe (in., O.D.)                                                                                                                                                                                                                                                                                                                                                                                                                                                                                                                                                                                                                                                                                                                                                                                                                                                                                                                                                                                                                                                                                                                                                                                                                                                                                                                                                                                                                                                                                                                                                                                                                                                                                                                                                                                                                                                                                                                                                    | 3/8 Flare                                                                                             | Range (Min~Defau                                                                                                                                                         | lt~Max) (in-wg) <sup>11</sup> 0.1~ 0.3 ~ 1.0                                                                                                                                                                                                                                                                                                                                                                                                                                                                                                    |
| Installed Vapor Pipe (in., O.D.)                                                                                                                                                                                                                                                                                                                                                                                                                                                                                                                                                                                                                                                                                                                                                                                                                                                                                                                                                                                                                                                                                                                                                                                                                                                                                                                                                                                                                                                                                                                                                                                                                                                                                                                                                                                                                                                                                                                                                     | 5/8 Flare                                                                                             | Notes:                                                                                                                                                                   |                                                                                                                                                                                                                                                                                                                                                                                                                                                                                                                                                 |
| IDU Liquid Connection (in., O.D.)                                                                                                                                                                                                                                                                                                                                                                                                                                                                                                                                                                                                                                                                                                                                                                                                                                                                                                                                                                                                                                                                                                                                                                                                                                                                                                                                                                                                                                                                                                                                                                                                                                                                                                                                                                                                                                                                                                                                                    | 3/8 Flare                                                                                             | 1. Acceptable operating v<br>2. Piping lengths are equi                                                                                                                  | oltage: 187V-253V.<br>valent.                                                                                                                                                                                                                                                                                                                                                                                                                                                                                                                   |
| IDU Vapor Connection (in., O.D.)<br>Additional Refrigerant (oz./ft.)                                                                                                                                                                                                                                                                                                                                                                                                                                                                                                                                                                                                                                                                                                                                                                                                                                                                                                                                                                                                                                                                                                                                                                                                                                                                                                                                                                                                                                                                                                                                                                                                                                                                                                                                                                                                                                                                                                                 | 5/8 Flare<br>0.43                                                                                     | <ol> <li>Sound Pressure levels a<br/>4. All power/communicat</li> </ol>                                                                                                  | are tested in an anechoic chamber under ISO Standard 3745.<br>ion cable to be minimum 14 American wire gage (AWG),                                                                                                                                                                                                                                                                                                                                                                                                                              |
| Min/Max. Pipe Length (ft.)                                                                                                                                                                                                                                                                                                                                                                                                                                                                                                                                                                                                                                                                                                                                                                                                                                                                                                                                                                                                                                                                                                                                                                                                                                                                                                                                                                                                                                                                                                                                                                                                                                                                                                                                                                                                                                                                                                                                                           | 6.6 / 246                                                                                             | 4-conductor, stranded, sh<br>national code. If shielded,                                                                                                                 | ielded or unshielded wire and must comply with applicable local an<br>, the wire must be grounded to the chassis at the outdoor unit only.                                                                                                                                                                                                                                                                                                                                                                                                      |
| Piping Length (no add'l refrig., ft.)                                                                                                                                                                                                                                                                                                                                                                                                                                                                                                                                                                                                                                                                                                                                                                                                                                                                                                                                                                                                                                                                                                                                                                                                                                                                                                                                                                                                                                                                                                                                                                                                                                                                                                                                                                                                                                                                                                                                                | 24.6                                                                                                  | 5. Power wiring cable size<br>6. The indoor unit comes                                                                                                                   | must comply with the applicable local and national code.<br>with a dry helium charge.                                                                                                                                                                                                                                                                                                                                                                                                                                                           |
| Max. Elevation (ft.)                                                                                                                                                                                                                                                                                                                                                                                                                                                                                                                                                                                                                                                                                                                                                                                                                                                                                                                                                                                                                                                                                                                                                                                                                                                                                                                                                                                                                                                                                                                                                                                                                                                                                                                                                                                                                                                                                                                                                                 | 98.4                                                                                                  | difference between outdo                                                                                                                                                 | oltage: 187V-253V.<br>valent.<br>ire tested in an anechoic chamber under ISO Standard 3745.<br>ion cable to be minimum 14 American wire gage (AWG),<br>ielded or unshielded wire and must comply with applicable local an<br>the wire must be grounded to the chassis at the outdoor unit only.<br>must comply with the applicable local and national code.<br>with a dry helium charge.<br>bove sea level, with 25 ft. of refrigerant line and a 0 ft. level<br>or and indoor units.<br>instructions in the applicable LG installation manual. |
|                                                                                                                                                                                                                                                                                                                                                                                                                                                                                                                                                                                                                                                                                                                                                                                                                                                                                                                                                                                                                                                                                                                                                                                                                                                                                                                                                                                                                                                                                                                                                                                                                                                                                                                                                                                                                                                                                                                                                                                      | 70.4                                                                                                  | 9. If the optional low amb                                                                                                                                               | instructions in the applicable LG installation manual.<br>ient wind baffle (ZLABGP04A) is used, one wind baffle is required for                                                                                                                                                                                                                                                                                                                                                                                                                 |
| Features:       • Group control       • Built in d         • Hot start       • Group control       • Built in d         • Inverter (variable speed)       • Timer (on/off)       • ESP (Externation of the system) of the system) of the system of | rnal Static                                                                                           | 10. Dehumidification rate<br>11. Electric heater access                                                                                                                  | is based on high speed airflow.<br>ory available in 3kW, 5kW, 8kW, 10kW, 15kW, and 20kW<br>ngineering manual for details.<br>ed.                                                                                                                                                                                                                                                                                                                                                                                                                |
| Required Accessories (sold separately):<br>Controller (Any LG wired remote controller)                                                                                                                                                                                                                                                                                                                                                                                                                                                                                                                                                                                                                                                                                                                                                                                                                                                                                                                                                                                                                                                                                                                                                                                                                                                                                                                                                                                                                                                                                                                                                                                                                                                                                                                                                                                                                                                                                               |                                                                                                       |                                                                                                                                                                          |                                                                                                                                                                                                                                                                                                                                                                                                                                                                                                                                                 |
| Optional Accessories:         MultiSITE™ CRC2 - PREMTBVC2         MultiSITE™ CRC2+ - PREMTBVC3         MultiSITE™ CRC2+2 - PREMTBVC4         MultiSITE™ CRC2+Z - PREMTC000         Simple Controller - PREMTC000         Wi-Fi module - PWFMDD200         Remote Temperature Sensor - ZRTBS01         Aux Heater Relay Kit - PRARH1                                                                                                                                                                                                                                                                                                                                                                                                                                                                                                                                                                                                                                                                                                                                                                                                                                                                                                                                                                                                                                                                                                                                                                                                                | CB320<br>I Baffle (cooling<br>ZLABGP04A <sup>9</sup><br>V - ANEH033B1 <sup>11</sup><br>rd - PMNFP14A1 | optimal performance. Split syst<br>pumps (excluding ductless syste<br>appropriate coil components to<br>Ask your contractor for details (<br>(ENERGY STAR and the ENERGY | ems) must be matched with<br>o meet ENERGY STAR® criteria.<br>or visit www.energystar.gov.<br>Hintery Small # 2020                                                                                                                                                                                                                                                                                                                                                                                                                              |