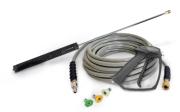

### **INCLUDED ACCESSORIES**

- Heat-resistant spray gun (up to 320° F)
- 48" Steel lance with insulated grip and 1/4" QC fitting
- 3/8" x 50' Steel-braided Armor Hose™
- High quality QC nozzles: 15°, 25°,40°