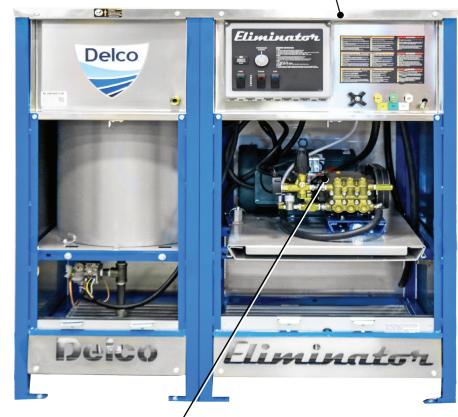

An industrial enclosed cabinet that is designed to be easily serviced. This stationary hot water pressure washer is equipped with a natural gas or LP burner system. A 24V operating system with time delay shut off is standard on all models.

#### **FEATURES**

- NEMA 4X electrical enclosure with rocker switch, thermostat control, hour meter and soap control switch
- 1/2" Schedule 80 coil
- Soap solenoid with metering valve
- Roll down doors with lock & key plus slide out tray for easy servicing
- Time delay shut down
- Remote box ready wired
- Float tank

#### FRAME

- Heavy-duty steel frame
- Powder coated stainless steel enclosures
- Corrosion resistant vented panels

#### **PUMP**

- Premium industrial triplex pump
- Belt drive configuration
- Axialign™ Adjustment System allows for easy belt adjustment and maintenance to be accomplished with a single bolt adjustment
- Overpressure safety relief valve
- Oversized bypass hose

**MODEL SHOWN: 65030** 