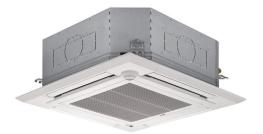

## PLA-A18EA8 18,000 BTU/H 3' X 3' CEILING CASSETTE

Job Name:

System Reference: Date:

## **GENERAL FEATURES**

- · Space-efficient ductless installation
- Equipped with 3D i-see Sensor® for enhanced comfort and energy efficiency
- · Airflow settings for high and low ceiling applications
- Individual vane settings for direct/indirect airflow control or variable airflow patterns
- · Knockouts for outside-air intake and branch-duct run
- Filter indicator signal
- Easy-to-clean, washable filter (optional high-efficiency filter available requires multi-function casement)
- · Built-in condensate lift mechanism
- Ideal for retail shops, classrooms, office spaces, conference centers, building lobbies, and more
- · Multiple control options available:
  - o kumo cloud® smart device app for remote access
  - o Third-party interface options
  - o Wired or wireless controllers