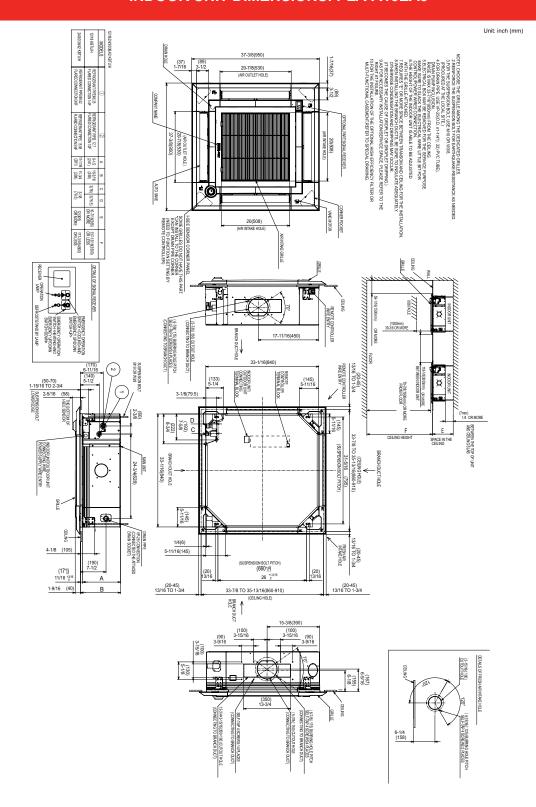

## **INDOOR UNIT DIMENSIONS: PLA-A18EA8**

1340 Satellite Boulevard Suwanee, GA 30024 Toll Free: 800-433-4822 www.mehvac.com