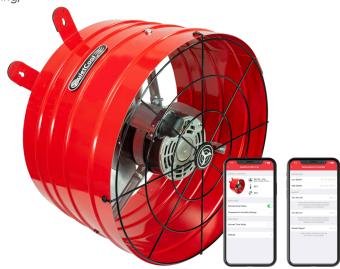

## **AFG SMT PRO-3.0 Specifications**

| Airflow             | Hi: 2,860 CFM / Lo: 2,081 CFM |
|---------------------|-------------------------------|
| Energy Use          | Hi: 205 Watts / Lo: 157 Watts |
| Motor Voltage       | 120 VAC, 60 Hz                |
| # of Speeds         | 2                             |
| Motor Head Diameter | 16.5"                         |
| Motor Head Length   | 10"                           |
| Controls            | QuietCool Smart Control Hub   |
| Fire Shut-off       | 182 °F                        |
| Warranty            | 15 Years                      |
| Shipping Weight     | 28 lbs.                       |
| Box Dimensions      | H:22.5" x W:19.75" x D:11.25" |
| In The Box          | -AFG SMT PRO-3.0              |
|                     | -Smart Control Hub            |
|                     | -Accessory Bag                |

## **Features & Benefits:**

- Energy-Efficient two-speed PSC Motor
- QuietCool Smart App Control
- This fan can consistently keep the attic cooler than a traditional attic fan
- Anti-Vibration Pads
- Up to 2,860 CFM on high at 205 Watts
- Fire Safety Sense Shut-off
- Plug and play (no wiring)