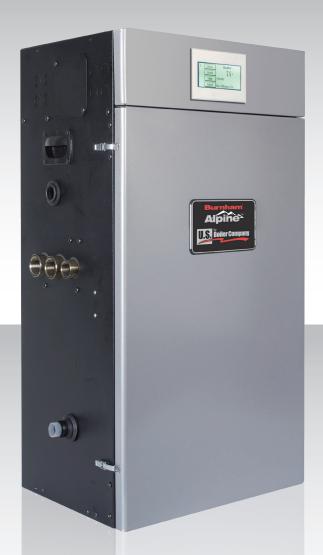

## **Easy. Intelligent. Proven.**

See how the built-in features of a Burnham Alpine Boiler can equal VALUE savings for YOU!

The Alpine condensing boiler offers an impressive list of advanced features, but still offers ease of installation and operation. Have a look below and see how installing a new Alpine can save time and money for installing professionals and homeowners as well.

## EASY

Fast & easy "out of the box" installation. The Alpine's default settings can speed installation and eliminate guesswork.

**Touch Screen Interface**provides visual prompts and
plain language instructions
(eliminates codes and scrolling).