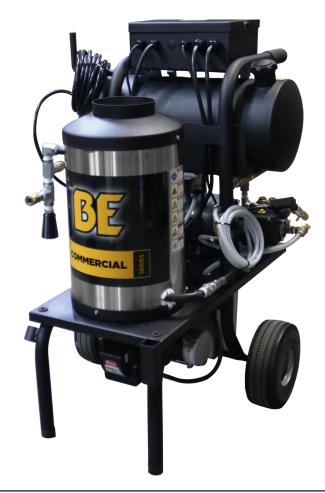

# B POWER® EQUIPMENT

# 1,400 PSI - 2.0 GPM HOT WATER PRESSURE WASHER WITH BALDOR MOTOR AND TRIPLEX PUMP

COMMERCIAL

## MODFI: 1250

### **FEATURES**

- 2.0 HP Baldor motor delivers energy efficiency and reliability suited for commercial applications.
- Direct drive system with low speed 725 RPM Triplex pump.
- Commercial grade Comet triplex pump featuring reinforced body, forged brass manifold, solid ceramic plungers.
- The burner 115V AFG Beckett Burner with Hi limit switch.
- External unloader effectively regulates water flow in a compact design.
- Accessories includes 50' high-pressure hose, spray gun wand assembly, and spray nozzles so that it can be used right out of the box. High pressure detergent with stainless steel heat tank and metering valve.

#### MOTOR

MODEL: BALDOR HORSE POWER: 2.0 AMPS: 20 VOLTS: 120 SINGLE PHASE:

#### PUMP SPECS

MODEL: TYPE: OIL TYPE:

#### COMET LWS2020 TRIPLEX **30W NON-DETERGENT**

#### UNLOADER

TYPE:

EXTERNAL

#### BURNER

MAX HEAT: HEATING COIL: FUEL TYPE:

93°C / 200°F 1/2" COLD ROLLED STEEL COIL TUBE LENGTH: 63' LENGTH OF TUBING DIESEL

#### ACCESSORIES

HOSE TYPE: NOZZLES: GUN WAND: FITTINGS:

50' X 3/8" WIRE BRAIDED 15°, 25° **48" INSULATED** QUICK CONNECT

#### FRAME

MATERIAL: **POWDER COATED** 

## UNIT SIZE

32" x 20" x 44" LxWxH: WEIGHT: 425 LBS

#### WARRANTY

2 YEARS MOTOR: PUMP: **5 YEARS** HEATING COIL: 3 YEARS UPC: 777897325706