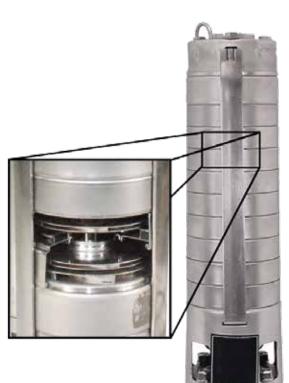

## **Best efficiency**

Pressure switch set to:

20/40 PSI 73' @ 123' 30/50 PSI 50' @ 100'

- Made of non-corrosive 316 stainless steel material

BURCAM

- Precision machined stainless steel impellers and diffusers
- NEMA standard stainless steel interchangeable pump head
- Hexagonal stainless steel drive shaft

Recommended for homes, cottages and farms for installation in water wells which are 4" and larger in diameter.

Control box included.

BURCAM