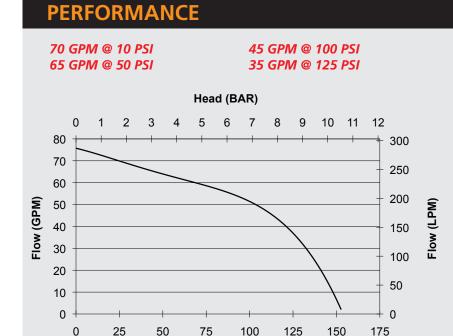

D PUMP

The Goliath model is a compact pump that delivers amazing pressure performance so as to meet the needs of several applications.

Also available in skid version



## **ENGINE SPECIFICATIONS**

- GX200 Honda air cooled engine
- Single cylinder, 4-stroke gasoline engine
- Manual recoil start
- 0.8 gallon (3.1 l) integrated fuel tank

## **PUMP UNIT SPECIFICATIONS**

- C.E.T. dual stage centrifugal pump
- Pump body made from aluminum
- Aluminum impeller
- Mechanical shaft seal
- Self priming system
- Two 1" (25 mm) delivery outlets and one 1 ½" (38 mm) NPSH delivery outlet
- One 1 1/2" (38 mm) NPSH suction inlet
- Dimensions (approx.): Length: 19" (483 mm)
   Width: 17" (406 mm); Height: 16" (381 mm)
- Weight (approx.): 59 lbs (27 kg)

#### **INCLUDED ACCESSORIES**

• Low oil alert.



Head (PSI)

## LIMITED WARRANTY

• 3 YEARS





A CENTURY
OF ENGINEERING
FOR THE BRAVEST

75 Hector St., P.O. Box 90, Pierreville (Québec) Canada JOG 1J0 Phone: 1-800-567-2719

Phone : 1-800-567-2719 Fax : 1-800-434-2613 www.fire-pumps.com