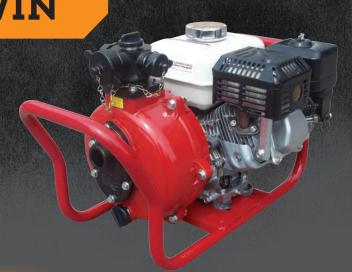

# HONDA POWERED PUMP

The Goliath model is a compact pump that delivers amazing pressure performance so as to meet the needs of several applications.

Also available in skid version

## **ENGINE SPECIFICATIONS**

- GX200 Honda air cooled engine
- Single cylinder, 4-stroke gasoline engine
- Manual recoil start
- 0.8 gallon (3.1 l) integrated fuel tank

## **PUMP UNIT SPECIFICATIONS**

- C.E.T. dual stage centrifugal pump
- Pump body made from aluminum
- Aluminum impeller
- Mechanical shaft seal
- Self priming system
- Two 1" (25 mm) delivery outlets and one 1 ½" (38 mm) NPSH delivery outlet
- One 1 1/2" (38 mm) NPSH suction inlet
- Dimensions (approx.): Length: 19" (483 mm)
   Width: 17" (406 mm); Height: 16" (381 mm)
- Weight (approx.): 59 lbs (27 kg)