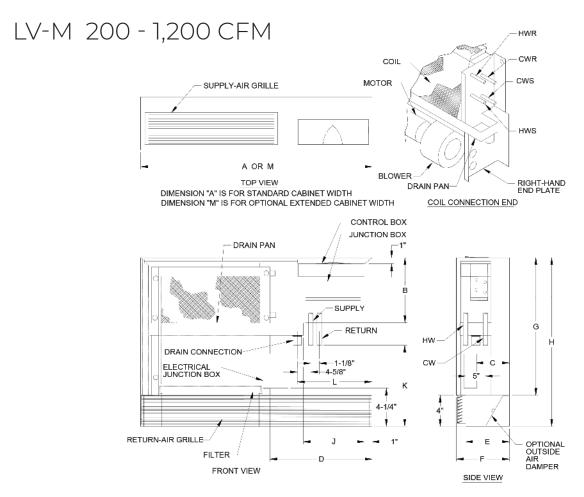

## VERTICAL MODULAR

| MODEL<br>DELUXE | Α      | В      | С     | D      | E  | F      | G      | Н      | J       | К      | L      | М      | FILTER SIZE |
|-----------------|--------|--------|-------|--------|----|--------|--------|--------|---------|--------|--------|--------|-------------|
| 200             | 35-1/4 | 11-1/2 | 6-1/2 | 11-1/2 | 8  | 11-1/4 | 22-1/2 | 26-1/2 | 7-5/8   | 10     | 10     | 40-7/8 | 10 x 20 x 1 |
| 300             | 35-1/4 | 11-1/2 | 6-1/2 | 11-1/2 | 8  | 11-1/4 | 22-1/2 | 26-1/2 | 7-5/8   | 10     | 10     | 40-7/8 | 10 x 20 x 1 |
| 400             | 52-1/8 | 11-1/2 | 6-1/2 | 17     | 8  | 11-1/4 | 22-1/2 | 26-1/2 | 14-5/16 | 10     | 15-1/2 | 57-3/4 | 10 × 31 × 1 |
| 600             | 52-1/8 | 11-1/2 | 6-1/2 | 12     | 8  | 11-1/4 | 22-1/2 | 26-1/2 | 9-5/16  | 10     | 10-1/2 | 57-3/4 | 10 x 36 x 1 |
| 800             | 57-3/4 | 14     | 8     | 18-3/4 | 10 | 12-1/4 | 26-1/2 | 30-1/2 | 10      | 12-1/2 | 11     | 63-3/8 | 11 × 34 × 1 |
| 1000            | 57-3/4 | 14     | 8     | 14-1/8 | 10 | 12-1/4 | 26-1/2 | 30-1/2 | 9-5/16  | 12-1/2 | 11-1/8 | 63-3/8 | 11 × 38 × 1 |
| 1200            | 69     | 14     | 8     | 21-3/8 | 10 | 12-1/4 | 26-1/2 | 30-1/2 | 16-1/2  | 12-1/2 | 19     | 66     | 11 X 42 X 1 |

- · All sizes shown in inches.
- · Right hand unit shown, left hand unit opposite.
- · Coil connections determined by facing the supply air opening.
- · Electrical junction box is located on the same side as the coil connections.
- $\cdot$  Unit must be installed level and condensate drain lines should be trapped.
- Drain pan is powder-coated epoxy with a 1/8" thick Elastomeric insulation and has 3/4" NPT primary and secondary drain connections.
- $\cdot$  Entire cabinet, scroll and blower wheel are heavy gauge, galvanized steel.
- · Coil connections: 1/2" CW on LV002-006, 3/4" CW on LV008-012 and 1/2" HW on LV002-012.