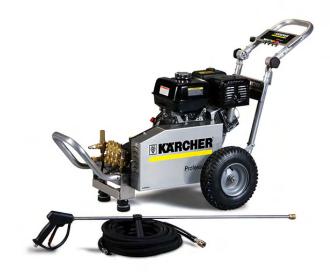

# With combustion engine HD 2.5/27 PB AL

The Kärcher aluminum frame cold water pressure washer series features reliable gas powered Honda engines and 7-year Kärcher pumps.

Order number: 1.107-132.0

## **Details**

The Kärcher aluminum Liberty series cold water pressure washers offer commercial grade cleaning in a lightweight, corrosion-resistant and easily mobile design. Built with a weldless aluminum frame, these units provide best-in-class maneuverability and are easy to push and pull due to their innovative shape and weight distribution. Cast aluminum rotary joints allow for easy transport and storage, and ergonomic operation. All models come with reliable Honda GX engines, 7-year Kärcher pump warranty and professional-grade accessories. ETL certified to both UL and CSA safety standards.

#### **Technical Data**

| Operating Pressure PSI               | 2700 |
|--------------------------------------|------|
| Water Volume GPM                     | 2.5  |
| Engine type                          | -    |
| Cylinder capacity (cc <sup>3</sup> ) | 196  |
| Fuel                                 | Gas  |
| Ship Weight (with accessories) (lbs) | 196  |