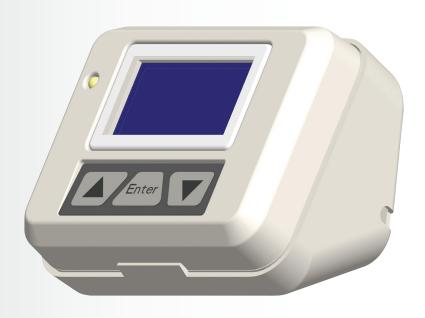

#### **DESCRIPTION**

The Nexus™ Wireless Monitor: Advanced provides remote monitoring capability for convenient indoor observation. By adding this item a generator owner can observe generator function, set certain operation parameters and receive maintenance reminders. The kit includes the wireless transmitter, wire harness connection, remote monitor display unit, desk mount/wall mount cradle, 120V AC plug and 3 AAA batteries. The addition of battery back-up ensures lasting operation.

### **FEATURES**

- Sleek, ergonomic case design
- · Advanced membrane keypad
- Orange alert LED
- Backlit screen for easy viewing
- Desk or wall mountable cradle