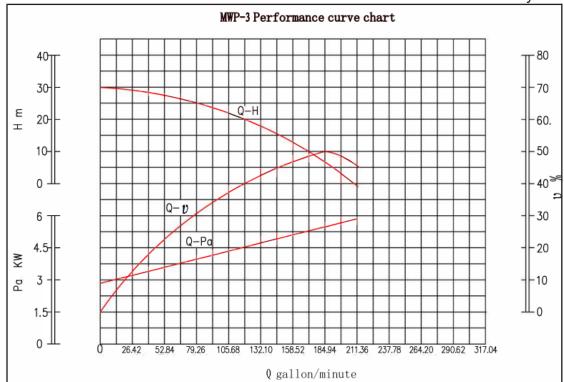

| ι          | , , , |           |           |          |                      |        |
|------------|-------|-----------|-----------|----------|----------------------|--------|
| Pump Type  | MODEL | PORT SIZE | MAX. FLOW | MAX. TDH | ENGINE               | WEIGHT |
| Dewatering | MWP-3 | 3"        | 220 GPM   | 88 ft.   | 7 HP Gasoline Engine | 58 lbs |