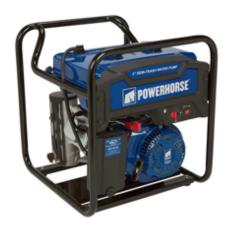

## Powerhorse Semi-Trash Pump | Extended Run | 2-In. | 131 GPM

## POWER THORSE.

This Powerhorse extended-run semi-trash water pump is a versatile and durable self-priming pump with a protective steel roll cage, rugged cast iron impeller and volute, and a high-quality silicon carbide seal.

## **Features and Benefits**

212cc OHV engine

https://www.gnedi.com/750123

98-ft. max. total head
23-ft. max. suction lift
5/8-in. solids capacity

Corrosion-resistant aluminum pump housing