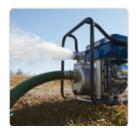

## POWER THORSE.

This Powerhorse extended-run semi-trash water pump is a versatile and durable self-priming pump with a protective steel roll cage, rugged cast iron impeller and volute, and a high-quality silicon carbide seal.

## **Features and Benefits**

212cc OHV engine

https://www.gnedi.com/750123

98-ft. max. total head
23-ft. max. suction lift
5/8-in. solids capacity

Corrosion-resistant aluminum pump housing