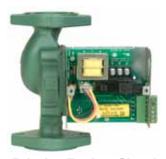

# Priority Zoning Circulator... 00® Simplicity!

The Taco Priority Zoning Circulator combines the reliability of the 00° circulator with the convenience and efficiency of a PC board mounted switching relay package. Each zoning circulator features low and high voltage terminal strips for ease of electrical hookup, as well as a built-in priority switch. The priority switch allows the installer to choose the zone that requires the most attention. When activated, only the specified circulator will run. The priority zoning circulator can be used in conjunction with other circulators or zone valves, and is ideal for indirect hot water heaters. adding another zone, zoning with circulators, and for prioritizing under-sized zones. They are available in a full range of sizes from 003-0014 to match your specific system requirements.