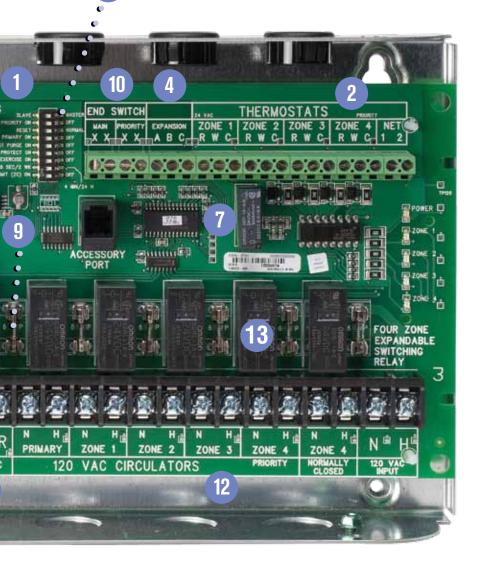

# Switching Relays... Simply Advanced!

Taco Switching Relays combine clearly labeled PC board layouts with advanced features that allow for total system customization.

Whether using basic priority switching, or add-on power controls, the job is made easy.

External indicator lights provide instant diagnostic feedback, making a snap of service calls or new installation start-ups. All switching relays are UL listed, and are compatible with conventional and programmable thermostats.

For those larger jobs, the -EXP Switching Relays can be expanded up to 120 zones (20 zoning panels) with priority. Taco Switching Relays are available in one, two, three, four, and six zones.

### **Zone Controls**

The contractor friendly PC board layout makes multizone wiring uncommonly fast and easy. External lights make troubleshooting a breeze while the advanced features enhance total system integration and performance.

## **External Diagnostics**

It's no longer necessary to open the box to troubleshoot the system. The front mounted indicator lights show full functionality of all the products wired to the control, making installation and diagnostics a snap.

### **Advanced Features**

The exclusive Taco Expandable (-EXP) zone controls include

such features as, post purge, priority protection and pump exercise, which can be enabled with just a flick of a switch. Any expandable control can also interface with the boiler reset controls and injection mixing add-on power control. Mix-and-match to customize the system.

### **Callouts**

All zone controls are 100% factory tested, made in the USA, and carry an extended 3-year warranty.

- Switchable priority
- 2 Compatible with Conventional and Programmable Thermostats
- 3 UL Listed
- 4 Expandable to 120 Zones (20 Zone Panels)
- 5 Interface for Add-On Power Controls:
  - Boiler Reset
  - 2-Stage Boiler Reset
  - Variable Speed Injection Mixing

- 6 Switch to Override Power Controls
- Microprocessor Controlled
- B Field Replaceable Transformer
- 9 Fuse Protected
- 10 2 Boiler Enable End Switches Space Heating and DHW
- Universal Design: Cold Start or Tankless Boiler
- Contractor Friendly PC Board Layout
- 13 Premium Sealed Relays
- 14 External Diagnostic Lights