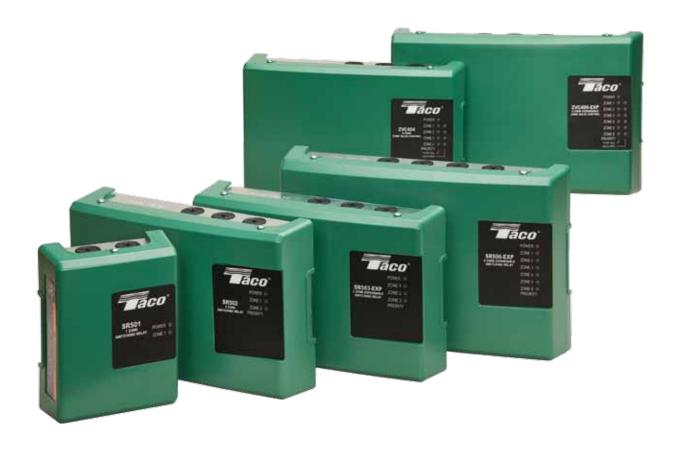

# **Zone Control Family**

Whether you're looking for switching relays, zone valve controls, priority zoning circulators, or fan controls, Taco has everything you need. Together with Taco zone valves, thermostats, the 00° family of circulators, and a host of add-on controls, we offer the highest quality and broadest selection of zoning products.

# Switching Relays... Simply Advanced!

Taco Switching Relays combine clearly labeled PC board layouts with advanced features that allow for total system customization.

Whether using basic priority switching, or add-on power controls, the job is made easy.

For those larger jobs, the -EXP Switching Relays can be expanded up to 120 zones (20 zoning panels) with priority. Taco Switching Relays are available in one, two, three, four, and six zones.

### Zone Valve Controls... Simplify the Wiring Nightmare!

Taco Zone Valve Controls work with two-, three-, or four-wire zone valves. All are fuse protected, it also includes two isolated end switches and a builtin priority switch. The contractor friendly PC board layout eliminates incorrect wiring and the "unfinished" look of conventional zone valve installations. The sturdy screw connections add even more reliability, while the external indicator lights provide instant diagnostic feedback to reduce installation time and troubleshooting. For those larger jobs, the -EXP controls can be expanded up to 120 zones with priority. All Taco Zone Valve Controls are UL listed and are available in three, four, five, and six zones.