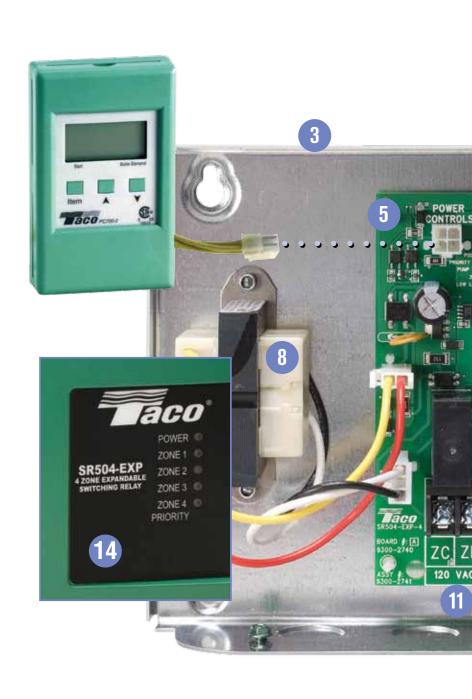

### **Advanced Features**

The exclusive Taco Expandable (-EXP) zone controls include

such features as, post purge, priority protection and pump exercise, which can be enabled with just a flick of a switch. Any expandable control can also interface with the boiler reset controls and injection mixing add-on power control. Mix-and-match to customize the system.

### **Callouts**

All zone controls are 100% factory tested, made in the USA, and carry an extended 3-year warranty.

- Switchable priority
- 2 Compatible with Conventional and Programmable Thermostats
- 3 UL Listed
- 4 Expandable to 120 Zones (20 Zone Panels)
- 5 Interface for Add-On Power Controls:
  - Boiler Reset
  - 2-Stage Boiler Reset
  - Variable Speed Injection Mixing

- 6 Switch to Override Power Controls
- Microprocessor Controlled
- B Field Replaceable Transformer
- 9 Fuse Protected
- 10 2 Boiler Enable End Switches Space Heating and DHW
- Universal Design: Cold Start or Tankless Boiler
- Contractor Friendly PC Board Layout
- 13 Premium Sealed Relays
- 14 External Diagnostic Lights